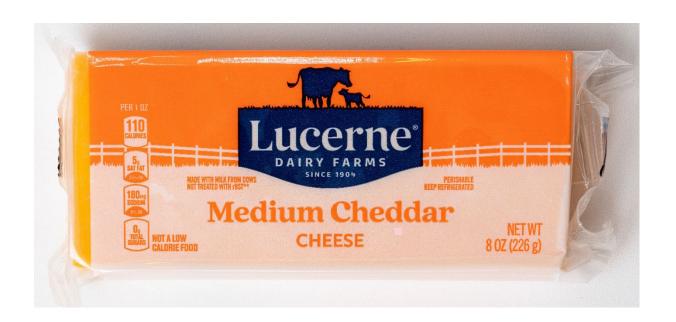

## Nutrition Facts

About 8 servings per container Serving size 1 oz (28g)

Calories per serving

110

Amount/serving % Daily Value\*

**Total Fat** 9g

Saturated Fat 5g 25%

12%

Trans Fat 0g

Cholesterol 30mg 10%

Sodium 180mg 8%

Amount/serving

% Daily Value\*

Total Carbohydrate <1g 0%

Dietary Fiber 0g 0%

Total Sugars 0g

Includes 0g Added Sugars 0%

**Protein** 6g

Vitamin D 0.2mcg 2% • Calcium 200mg 15% • Iron 0mg 0% • Potassium 20mg 0%

\*The % Daily
Value (DV) tells
you how much a
nutrient in a
serving of food
contributes to a
daily diet. 2,000
calories a day is
used for general
nutrition advice.

INGREDIENTS: CULTURED PASTEURIZED MILK, SALT, ENZYMES, ANNATTO (COLOR).