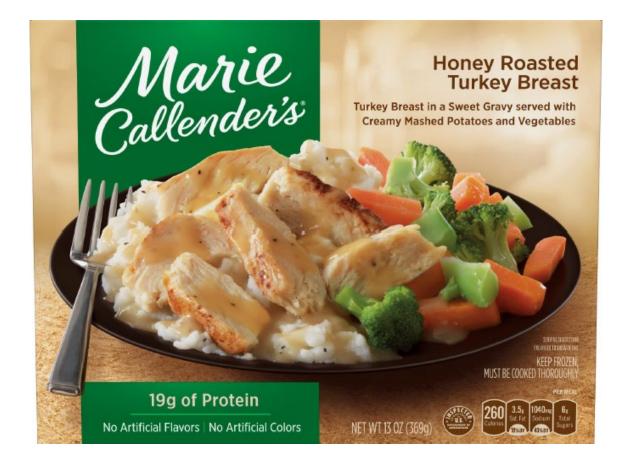

**CONTAINS: WHEAT, MILK.** 

The % Daily Value (DV) tells you how much a nutrient in a serving of food contributes to a daily dief. 2,000 calories a day is used for general nutrition advice.

| Nutrition Fac                                                                                                                            |           |
|------------------------------------------------------------------------------------------------------------------------------------------|-----------|
| Serving size 1 Meal (3                                                                                                                   | (Dea      |
| Calories 26                                                                                                                              | 60        |
| % Daily                                                                                                                                  |           |
| Total Fat 6g                                                                                                                             | 8%        |
| Saturated Fat 3.5g                                                                                                                       | 18%       |
| Trans Fat 0g                                                                                                                             |           |
| Cholesterol 45mg                                                                                                                         | 15%       |
| Sodium 1040mg                                                                                                                            | 45%       |
| Total Carbohydrate 31g                                                                                                                   | 11%       |
| Dietary Fiber 5g                                                                                                                         | 18%       |
| Total Sugars 6g                                                                                                                          |           |
| Includes 5g Added Sugar                                                                                                                  | s10%      |
| Protein 19g                                                                                                                              | 24%       |
| Vitamin D 0mcg                                                                                                                           | 0%        |
| Calcium 30mg                                                                                                                             | 2%        |
| Iron 0.7mg                                                                                                                               | 4%        |
| Potassium 750mg                                                                                                                          | 15%       |
| The % Daily Value (DV) tells you how much in a serving of food contributes to a daily die calories a day is used for general nutrition a | et. 2,000 |

**INGREDIENTS: MASHED POTATOES (REHYDRATED** POTATO FLAKES AND GRANULES [WATER, POTA-TOES, MONO- AND DIGLYCERIDES, CITRIC ACID, DISODIUM DIHYDROGEN PYROPHOSPHATE, BHT, SODIUM BISULFITE], BUTTER [CREAM, SALT], CREAM, SALT, FLAVORING), SWEET GRAVY (WATER, BROWN SUGAR, MODIFIED CORN STARCH, CONTAINS 2% OR LESS OF: CHICKEN FLAVOR [CHICKEN BROTH, SALT, CHICKEN FAT], CHICKEN GLACE [CHICKEN BROTH, COOKED CHICKEN, CHICKEN FAT, SALT, FLAVORINGS], BUTTER [CREAM, SALT], ONIONS, SALT, CHAR-DONNAY WINE, CANOLA OIL, GARLIC, SPICE), HONEY ROASTED TURKEY (TURKEY BREAST TENDERLOIN, WATER, HONEY, ISOLATED SOY PROTEIN PRODUCT [ISOLATED SOY PROTEIN, MODIFIED POTATO STARCH, CORN STARCH, CARRAGEENAN, SOY LECITHIN], OLIVE OIL, CHICKEN FLAVOR [MALTODEXTRIN, CHICKEN BROTH, SALT, FLAVORS], SALT, POTASSIUM CHLORIDE, POTASSIUM AND SODIUM PHOS-PHATES, SEASONING [SPICE EXTRACTIVES WITH POLYSORBATE 80, CANOLA OIL, MEDIUM CHAIN TRIGLYCERIDES, PROPYLENE GLYCOL, FLAVORS, SOY LECITHIN]), CARROTS, BROCCOLI, WATER. CONTAINS: MILK, SOY.