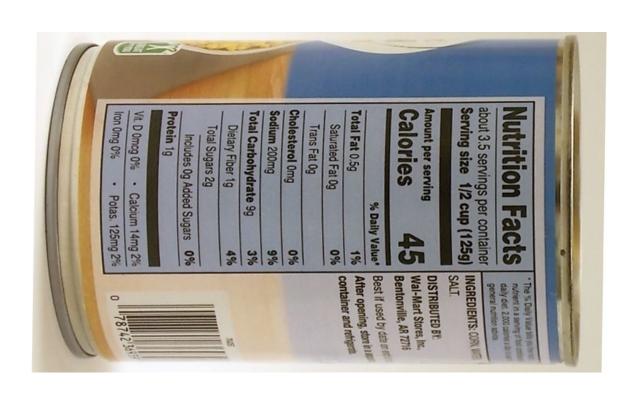

OLUIEN INEL

Potassium Less than 3,30cm 3759
Total Carbohydrate 259 309
Calories per gram:
Ealgies Carbohydrate 4 Protein 4