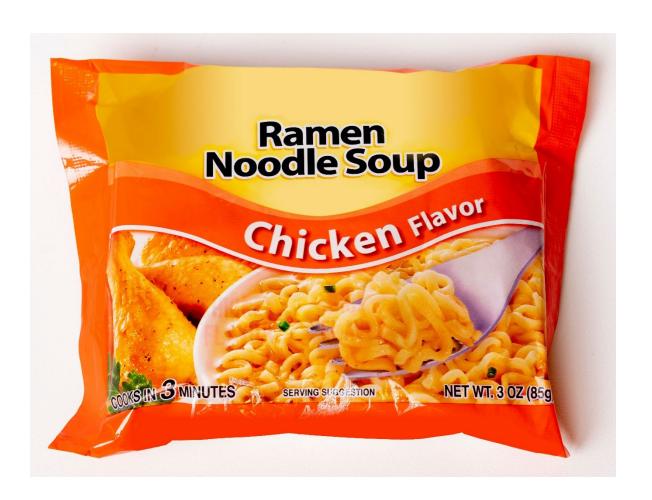

[CREAM, SALT], ONIONS, SALT, CHAR-DONNAY WINE, CANOLA OIL, GARLIC, SPICE), HONEY ROASTED TURKEY (TURKEY BREAST TENDERLOIN, WATER, HONEY, ISOLATED SOY PROTEIN PRODUCT [ISOLATED SOY PROTEIN, MODIFIED POTATO STARCH, CORN STARCH, CARRAGEENAN, SOY LECITHIN], OLIVE OIL, CHICKEN FLAVOR [MALTODEXTRIN, CHICKEN BROTH, SALT, FLAVORS], SALT, POTASSIUM CHLORIDE, POTASSIUM AND SODIUM PHOS-PHATES, SEASONING [SPICE EXTRACTIVES WITH POLYSORBATE 80, CANOLA OIL, MEDIUM CHAIN TRIGLYCERIDES, PROPYLENE GLYCOL, FLAVORS, SOY LECITHIN]), CARROTS, BROCCOLI, WATER. CONTAINS: MILK, SOY.



 $\infty$ 



INGREDIENTS: TOMATO PUREE (WATER, TOMATO PASTE), DICED TOMATOES IN TOMATO JUICE, SUGAR, SOYBEAN OIL, SALT, DRIED ONIONS, DRIED GARLIC, SPICES, CITRIC ACID, ROMANO CHEESE (CULTURED PART-SKIM MILK, SALT, ENZYMES).











# **Nutrition Facts**

about 3.5 servings per container

Serving size 1/2 cup (130g)

Calories 14

% Daily Value\*

Total Fat 2.5g 3%
Sat. Fat 1g 5%

Sat. Fat 1g
Sodium 320mg
Total Carb. 22g
Fiber 5g

14% 18%

> Total Sugars 1g Protein 7g

Vit. D 0mcg 0% • Calcium 40mg 4% Iron 2mg 10% • Potas, 480mg 10%

Not a significant source of trans fat, cholest., added sugars.

The % Daily Value tells you how much a nutrient in a serving of food contributes to a daily det 2,000 calories a day is used for general nutrition advice.

NIGREDIENTS: COOKED PINTO BEANS, WATER, LARD AND HYDROGENATED LARD, SALT, VINEGAR, SPICES, GARLLY POWDER, CHILI PEPPER. DISTRIBUTED BY THE KROGER CO. CINCHIATI, OHIO 45202





INGREDIENTS: CRUSHED TOMATOES (WATER, CRUSHED TOMATO CONCENTRATE), DICED TOMATOES IN TOMATO