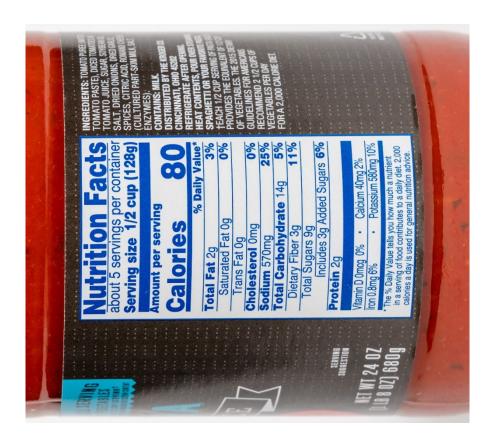

G), SWEET GRAVY (WATER, BROWN SUGAR, MODIFIED CORN STARCH, CONTAINS 2% OR LESS OF: CHICKEN FLAVOR [CHICKEN BROTH, SALT, CHICKEN FAT], CHICKEN GLACE [CHICKEN BROTH, COOKED CHICKEN, CHICKEN FAT, SALT, FLAVORINGS], BUTTER [CREAM, SALT], ONIONS, SALT, CHAR-DONNAY WINE, CANOLA OIL, GARLIC, SPICE), HONEY ROASTED TURKEY (TURKEY BREAST TENDERLOIN, WATER, HONEY, ISOLATED SOY PROTEIN PRODUCT [ISOLATED SOY PROTEIN, MODIFIED POTATO STARCH, CORN STARCH, CARRAGEENAN, SOY LECITHIN], OLIVE OIL, CHICKEN FLAVOR [MALTODEXTRIN, CHICKEN BROTH, SALT, FLAVORS], SALT, POTASSIUM CHLORIDE, POTASSIUM AND SODIUM PHOS-PHATES, SEASONING [SPICE EXTRACTIVES WITH POLYSORBATE 80, CANOLA OIL, MEDIUM CHAIN TRIGLYCERIDES, PROPYLENE GLYCOL, FLAVORS, SOY LECITHIN]), CARROTS, BROCCOLI, WATER. CONTAINS: MILK, SOY.



 $\infty$ 



INGREDIENTS: TOMATO PUREE (WATER, TOMATO PASTE), DICED TOMATOES IN TOMATO JUICE, SUGAR, SOYBEAN OIL, SALT, DRIED ONIONS, DRIED GARLIC, SPICES, CITRIC ACID, ROMANO CHEESE (CULTURED PART-SKIM MILK, SALT, ENZYMES).











# **Nutrition Facts**

about 3.5 servings per container

Serving size 1/2 cup (130g)

Calories 14

% Daily Value\*

Total Fat 2.5g 3%
Sat. Fat 1g 5%

Sat. Fat 1g
Sodium 320mg
Total Carb. 22g
Fiber 5g

14% 18%

> Total Sugars 1g Protein 7g

Vit. D 0mcg 0% • Calcium 40mg 4% Iron 2mg 10% • Potas, 480mg 10%

Not a significant source of trans fat, cholest., added sugars.

The % Daily Value tells you how much a nutrient in a serving of food contributes to a daily det 2,000 calories a day is used for general nutrition advice.

NIGREDIENTS: COOKED PINTO BEANS, WATER, LARD AND