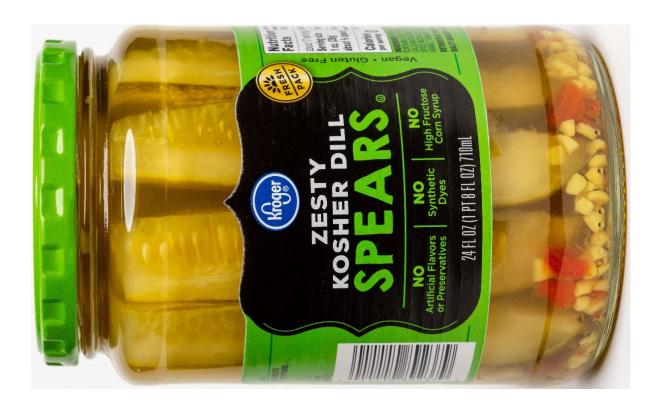

TER [CREAM, SALT], ONIONS, SALT, CHAR-DONNAY WINE, CANOLA OIL, GARLIC, SPICE), HONEY ROASTED TURKEY (TURKEY BREAST TENDERLOIN, WATER, HONEY, ISOLATED SOY PROTEIN PRODUCT [ISOLATED SOY PROTEIN, MODIFIED POTATO STARCH, CORN STARCH, CARRAGEENAN, SOY LECITHIN], OLIVE OIL, CHICKEN FLAVOR [MALTODEXTRIN, CHICKEN BROTH, SALT, FLAVORS], SALT, POTASSIUM CHLORIDE, POTASSIUM AND SODIUM PHOS-PHATES, SEASONING [SPICE EXTRACTIVES WITH POLYSORBATE 80, CANOLA OIL, MEDIUM CHAIN TRIGLYCERIDES, PROPYLENE GLYCOL, FLAVORS, SOY LECITHIN]), CARROTS, BROCCOLI, WATER. CONTAINS: MILK, SOY.



 $\infty$ 



INGREDIENTS: TOMATO PUREE (WATER, TOMATO PASTE), DICED TOMATOES IN TOMATO JUICE, SUGAR, SOYBEAN OIL, SALT, DRIED ONIONS, DRIED GARLIC, SPICES, CITRIC ACID, ROMANO CHEESE (CULTURED PART-SKIM MILK, SALT, ENZYMES).











# **Nutrition Facts**

about 3.5 servings per container

Serving size 1/2 cup (130g)

Calories 14

% Daily Value\*

Total Fat 2.5g 3%
Sat. Fat 1g 5%

Sat. Fat 1g
Sodium 320mg
Total Carb. 22g
Fiber 5g

14% 18%

> Total Sugars 1g Protein 7g

Vit. D 0mcg 0% • Calcium 40mg 4% Iron 2mg 10% • Potas, 480mg 10%

Not a significant source of trans fat, cholest., added sugars.

The % Daily Value tells you how much a nutrient in a serving of food contributes to a daily det 2,000 calories a day is used for general nutrition advice.

NIGREDIENTS: COOKED PINTO BEANS, WATER, LARD AND HYDROGENATED LARD, SALT, VINEGAR, SPICES, GARLLY POWDER, CHILI PEPPER. DISTRIBUTED BY THE KROGER CO. CINCHIATI, OHIO 45202





INGREDIENTS: CRUSHED TOMATOES (WATER, CRUSHED TOMATO CONCENTRATE), DICED TOMATOES IN TO