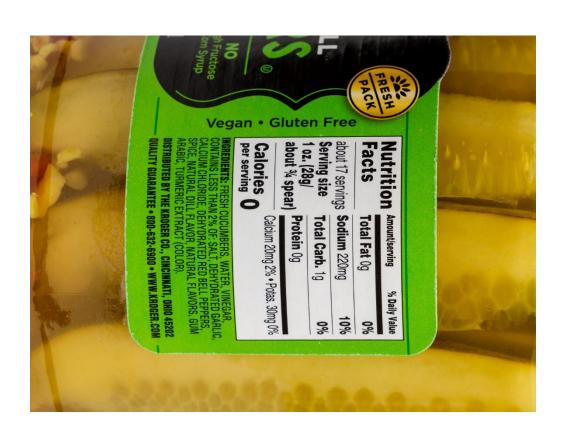

INGREDIENTS: WATER, SOYBEAN OIL, HIGH FRUCTOSE CORN SYRUP DISTILLED VINEGAR, SALT, CONTAINS 2% OR LESS OF: DRIED GARLIC, DRIED ONION, DRIED RED BELL PEPPERS, AUTOLYZED YEAST EXTRACT, XANTHAN GUM, SPICE, LEMON JUICE CONCENTRATE, ANNATTO AND CARAMEL (FOR COLOR), CALCIUM DISODIUM EDTA (TO PRESERVE FRESHNESS).