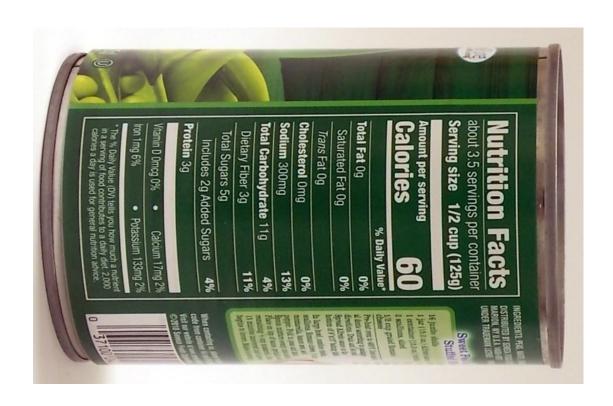

### 23% 9% 12% 24% Calories 170 Calories from Fat 5 % Daily Value Vitamin A 0% • Vitamin C Calcium 6% • Iron Servings Per Container: Total Carbohydrate 35g Dietary Fiber 6g Saturated Fat 0g Potassium 330mg **Cholesterol Omg** Amount Per Serving Trans Fat Og Sugars 16g Sodium 550mg otal Fat 0.5g Protein 6g

OLUIEN INEL

Potassium Less than 3,30cm 3759
Total Carbohydrate 259 309
Calories per gram:
Ealgies Carbohydrate 4 Protein 4