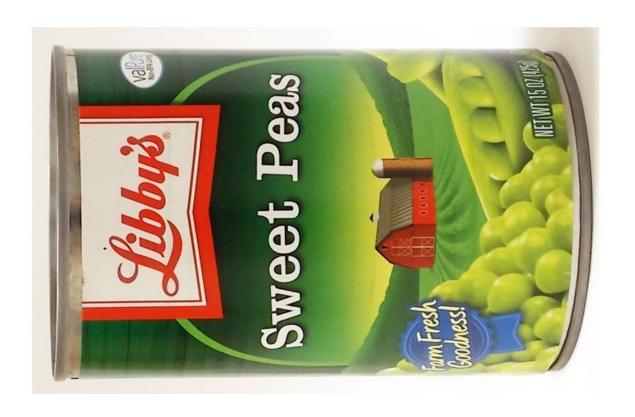

### 23% 9% 12% 24% Calories 170 Calories from Fat 5 % Daily Value Vitamin A 0% • Vitamin C Calcium 6% • Iron Servings Per Container: Total Carbohydrate 35g Dietary Fiber 6g Saturated Fat 0g Potassium 330mg **Cholesterol Omg** Amount Per Serving Trans Fat Og Sugars 16g Sodium 550mg otal Fat 0.5g Protein 6g

OLUIEN INEL

Potassium Less than 3,30cm 3759
Total Carbohydrate 259 309
Calories per gram:
Ealgies Carbohydrate 4 Protein 4











### **Nutrition Facts/Datos de Nutrición**

16 servings per container/raciónes por envase

Serving size 1/2 cube (6g) (makes 1 cup prepared)
Tamaño por ración 1/2 cubo (6g) (sirve para preparar 1 taza)

Amount per serving/Cantidad por ración

## Calories/Calorías

15

| Jaioi 100/ Gaioi la                    |                                |
|----------------------------------------|--------------------------------|
|                                        | % Daily Value / % Valor Diario |
| <b>Total Fat/Grasa Total 1.5g</b>      | 2%                             |
| Saturated Fat/Grasa Sat. 1g            | 5%                             |
| Sodium/Sodio 1030mg                    | 45%                            |
| <b>Total Carbohydrate/Carbohidrate</b> | <b>Total</b> <1g <b>1%</b>