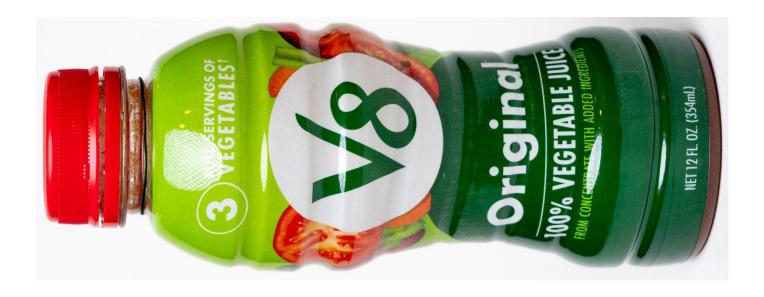

INGREDIENTS: VEGETABLE JUICES OF (WATER AND CONCENTRATED JUICES OF TOMATOES, CARROTS, CELERY, BEETS, PARSLEY, LETTUCE, WATERCRESS, SPINACH), SALT, VITAMIN C (ASCORBIC ACID), NATURAL FLAVORING, BETA Amount per serving Serving size **Nutrition Facts** Cholesterol Omg Total Fat On Sodium 960mg Total Carbohydrate 13g Saturated I at Ug Trans Fat 0g Protein 3g gmi nor Vitamin D 0mcg The % Daily Value (DV) tells you how much a nutrient in a serving of lood contributes to a daily dist. 2,000 calonies a day is used for general nutrition advice. Vitamin A 270mcg 30% • Vitamin C 110mg 120% Dietary Fiber 3g Total Sugars 10g Includes 0g Added Sugars 6% • Potassium 700mg 15% 0% • Calcium 50mg % Daily Value\* 1 bottle 9% 5% 42%