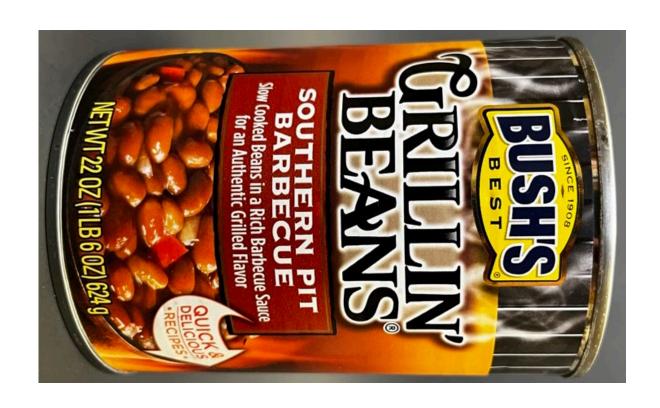

### 23% 9% 12% 24% Calories 170 Calories from Fat 5 % Daily Value Vitamin A 0% • Vitamin C Calcium 6% • Iron Servings Per Container: Total Carbohydrate 35g Dietary Fiber 6g Saturated Fat 0g Potassium 330mg **Cholesterol Omg** Amount Per Serving Trans Fat Og Sugars 16g Sodium 550mg otal Fat 0.5g Protein 6g

OLUIEN INEL

Potassium Less than 3,30cm 3759
Total Carbohydrate 259 309
Calories per gram:
Ealgies Carbohydrate 4 Protein 4











### **Nutrition Facts/Datos de Nutrición**

16 servings per container/raciónes por envase

Serving size 1/2 cube (6g) (makes 1 cup prepared)
Tamaño por ración 1/2 cubo (6g) (sirve para preparar 1 taza)

Amount per serving/Cantidad por ración

## Calories/Calorías

15

| Jaioi 100/ Gaioi la                    |                                |
|---------