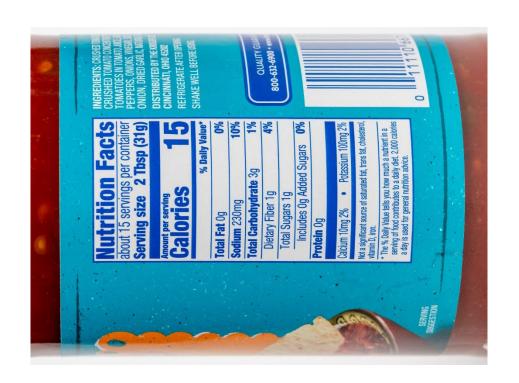

NIGREDIENTS: COOKED PINTO BEANS, WATER, LARD AND HYDROGENATED LARD, SALT, VINEGAR, SPICES, GARLLY POWDER, CHILI PEPPER. DISTRIBUTED BY THE KROGER CO. CINCHIATI, OHIO 45202

INGREDIENTS: CRUSHED TOMATOES (WATER, CRUSHED TOMATO CONCENTRATE), DICED TOMATOES IN TOMATO JUICE, JALAPEÑO PEPPERS, ONIONS, VINEGAR, SALT, DRIED ONION, DRIED GARLIC, NATURAL FLAVOR.