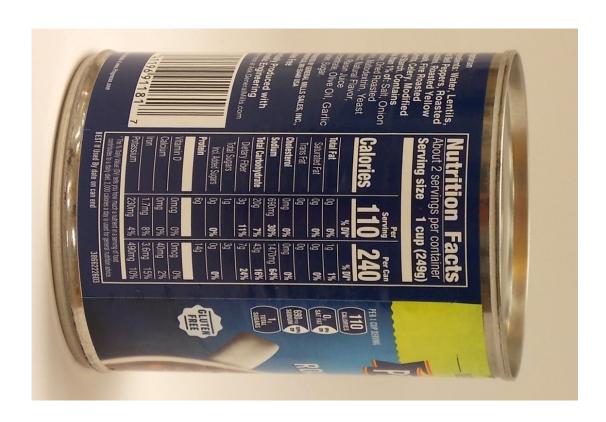

# **Nutrition Facts**

about 3.5 servings per container

Serving size 1/2 cup (130g)

Calories 14

% Daily Value\*

Total Fat 2.5g 3%
Sat. Fat 1g 5%

Sat. Fat 1g
Sodium 320mg
Total Carb. 22g
Fiber 5g

14% 18%

> Total Sugars 1g Protein 7g

Vit. D 0mcg 0% • Calcium 40mg 4% Iron 2mg 10% • Potas, 480mg 10%

Not a significant source of trans fat, cholest., added sugars.

The % Daily Value tells you how much a nutrient in a serving of food contributes to a daily det 2,000 calories a day is used for general nutrition advice.