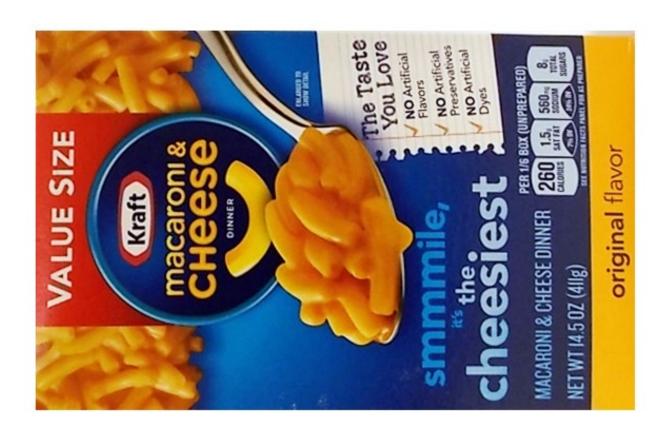

## **Nutrition Facts**

About 3 servings per container
Serving size
2.5 oz (70g/ about 1/3 box)
(Makes about 1 cup)

|                    | Per 2     | ₽ S       | Page Page | Per 1 cup<br>inepared* |
|--------------------|-----------|-----------|-----------|------------------------|
| <b>Calories</b>    | 23        | 9         | ည         | <u>S</u>               |
|                    | 28        | 3         | 80        | ¥:                     |
| Total Fat          | 20        | 3         | ij        | 泵                      |
| Saturated Fat      | οį        | \$        | 6         | Ħ                      |
| Transfat           | 9         |           | S         |                        |
| Cholesterol        | êw.       | 2%        | 10mg      | 3%                     |
| Sodium             | 560mg 24% | 24%       | 710mg     | 10mg 31%               |
| Total Carb.        | 490       | 3         | 900       | 翠                      |
| Dietary Fiber      | 20        | 32        | 2         | 32                     |
| Total Sugars       | 8         | 1 2       | 8         | 8                      |
| Incl. Added Sugars | 8         | 2         | S         | 2                      |
| Protein            | æ         |           | Ş         |                        |
| Vitamin D          | gomog     | 异         | 60mg      | 2                      |
| Calcium            | 110mg     | <b>88</b> | 130mg 10% | 10%                    |
| Iron               | 25mg      | 55        | 25mg 15%  | 5%                     |
| Potassium          | 330mg 8%  | <b>92</b> | 370mg 8%  | 38                     |
|                    |           |           |           |                        |

<sup>\*</sup>As prepared using margarine with 0g trans fat and 2% reduced fat milk.

The % Daily Value (DV) tels you how much

INGREDIENTS: ENRICHED MACARONI (WHEAT FLOUR, DURUM FLOUR, NIACIN, FERROUS SULFATE [IRON], THIAMIN MONONITRATE [VITAMIN B1], RIBOFLAVIN [VITAMIN B2], FOLIC ACID), CHEESE SAUCE MIX (WHEY, MILKFAT, SALT, MILK PROTEIN CONCENTRATE, SODIUM TRIPHOSPHATE, CONTAINS LESS THAN 2% OF TAPIOCA FLOUR, CITRIC ACID, LACTIC ACID, SODIUM PHOSPHATE, CALCIUM PHOSPHATE, WITH PAPRIKA, TURMERIC, AND ANNATTO ADDED FOR COLOR, ENZYMES, CHEESE CULTURE).