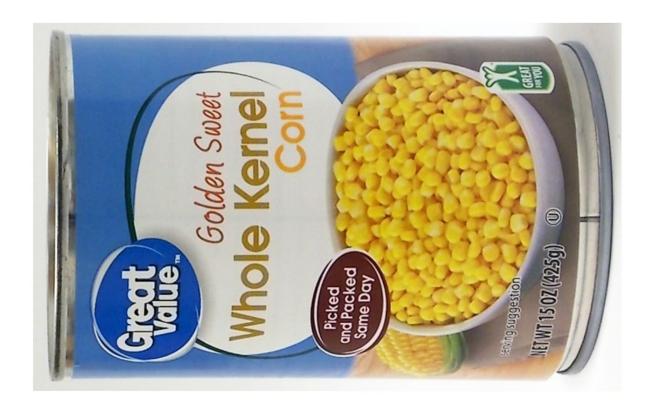

### 23% 9% 12% 24% Calories 170 Calories from Fat 5 % Daily Value Vitamin A 0% • Vitamin C Calcium 6% • Iron Servings Per Container: Total Carbohydrate 35g Dietary Fiber 6g Saturated Fat 0g Potassium 330mg **Cholesterol Omg** Amount Per Serving Trans Fat Og Sugars 16g Sodium 550mg otal Fat 0.5g Protein 6g

OLUIEN INEL

Potassium Less than 3,30cm 3759
Total Carbohydrate 259 309
Calories per gram:
Ealgies Carbohydrate 4 Protein 4











### **Nutrition Facts/Datos de Nutrición**

16 servings per container/raciónes por envase

Serving size 1/2 cube (6g) (makes 1 cup prepared)
Tamaño por ración 1/2 cubo (6g) (sirve para preparar 1 taza)

Amount per serving/Cantidad por ración

## Calories/Calorías

15

| Jaioi 100/ Gaioi la                    |                                |
|----------------------------------------|--------------------------------|
|                                        | % Daily Value / % Valor Diario |
| <b>Total Fat/Grasa Total 1.5g</b>      | 2%                             |
| Saturated Fat/Grasa Sat. 1g            | 5%                             |
| Sodium/Sodio 1030mg                    | 45%                            |
| <b>Total Carbohydrate/Carbohidrate</b> | <b>Total</b> <1g <b>1%