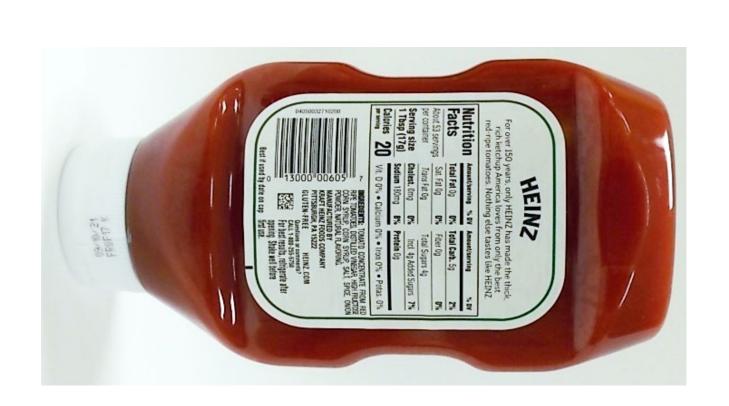

INGREDIENTS: TOMATO PUREE (WATER, TOMATO PASTE CONCENTRATE), HIGH FRUCTOSE CORN SYRUP, SOYBEAN OIL, CORN-CIDER VINEGAR, SUGAR, SALT, CONTAINS 2% OR LESS OF. WATER, MODIFIED CORN STARCH, DRIED ONION, XANTHAN GUM, POTASSIUM SORBATE AND SODIUM BENZOATE (PRESERVATIVES), CALCIUM DISODIUM EDTA (TO PROTECT FLAVOR), NATURAL FLAVOR, CARAMEL COLOR, RED 40.

DISTRIBUTED BY THE KROGER CO., CINCINNATI, OHIO 45202

| Nutrition               | Amount/serving                                        | % DV  | % DV Amount/serving      | % DA          |
|-------------------------|-------------------------------------------------------|-------|--------------------------|---------------|
| Facts                   | <b>Total Fat 7g</b>                                   | %6    | 9% Total Carb. 4g        | 1%            |
| about 16 servings       | Sat. Fat 1g                                           | 2%    | Fiber 0g                 | %0            |
| per container           | Trans Fat 0g                                          |       | Total Sugars 3g          |               |
| Serving size            | Cholesterol 0mg 0%                                    | %0    | Incl. 3g Added Sugars 6% | ars <b>6%</b> |
| (goe) dsal z            | Sodium 330mg                                          | 14%   | 14% Protein 0g           |               |
| Calories 80 per serving | 80 Vitamin D 0% • Calcium 0% • Iron 0% • Potassium 0% | %0 mn | • Iron 0% • Potassiu     | %0 mr         |