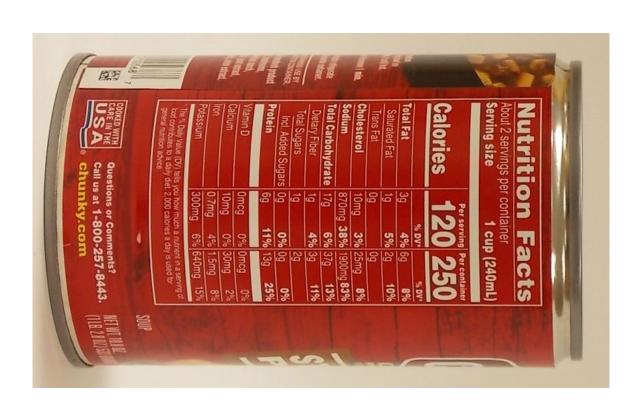

## **Nutrition Facts**

About 3 servings per container
Serving size
2.5 oz (70g/ about 1/3 box)
(Makes about 1 cup)

|                    | Per 2     | ₽ S       | Page Page | Per 1 cup<br>inepared* |
|--------------------|-----------|-----------|-----------|------------------------|
| <b>Calories</b>    | 23        | 9         | ည         | <u>S</u>               |
|                    | 28        | 3         | 80        | ¥:                     |
| Total Fat          | 20        | 3         | ij        | 泵                      |
| Saturated Fat      | οį        | \$        | 6         | Ħ                      |
| Transfat           | 9         |           | S         |                        |
| Cholesterol        | êw.       | 2%        | 10mg      | 3%                     |
| Sodium             | 560mg 24% | 24%       | 710mg     | 10mg 31%               |
| Total Carb.        | 490       | 3         | 900       | 翠                      |
| Dietary Fiber      | 20        | 32        | 2         | 32                     |
| Total Sugars       | 8         | 1 2       | 8         | 8                      |
| Incl. Added Sugars | 8         | 2         | S         | 2                      |
| Protein            | æ         |           | Ş         |                        |
| Vitamin D          | gomog     | 异         | 60mg      | 2                      |
| Calcium            | 110mg     | <b>88</b> | 130mg 10% | 10%                    |
| Iron               | 25mg      | 55        | 25mg 15%  | 5%                     |
| Potassium          | 330mg 8%  | <b>92</b> | 370mg 8%  | 38                     |
|                    |           |           |           |                        |

<sup>\*</sup>As prepared using margarine with 0g trans fat and 2% reduced fat milk.

The % Daily Value (DV) tels you how much

INGREDIENTS: ENRICHED MACARONI (WHEAT FLOUR, DURUM FLOUR, NIACIN, FERROUS SULFATE [IRON], THIAMIN MONONITRATE [VITAMIN B1], RIBOFLAVIN [VITAMIN B2], FOLIC ACID), CHEESE SAUCE MIX (WHEY, MILKFAT, SALT, MILK PROTEIN CONCENTRATE, SODIUM TRIPHOSPHATE, CONTAINS LESS THAN 2% OF TAPIOCA FLOUR, CITRIC ACID, LACTIC ACID, SODIUM PHOSPHATE, CALCIUM PHOSPHATE, WITH PAPRIKA, TURMERIC, AND ANNATTO ADDED FOR COLOR, ENZYMES, CHEESE CULTURE).