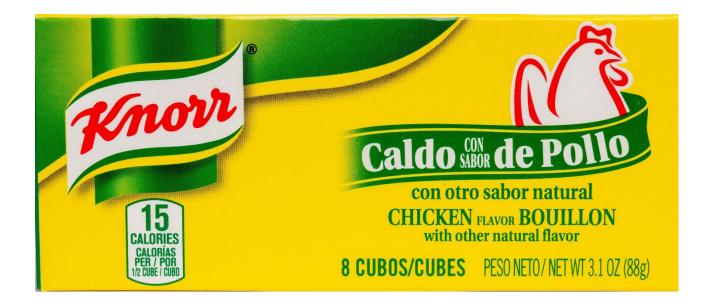

### **Nutrition Facts/Datos de Nutrición**

16 servings per container/raciónes por envase

Serving size 1/2 cube (6g) (makes 1 cup prepared)
Tamaño por ración 1/2 cubo (6g) (sirve para preparar 1 taza)

Amount per serving/Cantidad por ración

## Calories/Calorías

15

| Jaioi 100/ Gaioi la                    |                                |
|----------------------------------------|--------------------------------|
|                                        | % Daily Value / % Valor Diario |
| <b>Total Fat/Grasa Total 1.5g</b>      | 2%                             |
| Saturated Fat/Grasa Sat. 1g            | 5%                             |
| Sodium/Sodio 1030mg                    | 45%                            |
| <b>Total Carbohydrate/Carbohidrate</b> | <b>Total</b> <1g <b>1%</b>     |
| Protein/Proteinas 0g                   |                                |

Not a significant source of trans fat, cholest., fiber, total sugars, added sugars, vit. D, calcium, iron, and potas. / No es una fuente importante de grasa trans, colest., fibre, azúcares totales, azúcares añadidos, vit. D, calcio, hierro y potas.

INGREDIENTS: SALT, MONOSODIUM GLUTAMATE, PALM OIL, CORN STARCH, HYDROGENATED PALM OIL, SUGAR, XANTHAN GUM, CHICKEN FAT, NATURAL FLAVOR, WATER, TURMERIC (COLOR), DISODIUM GUANYLATE, DISODIUM INOSINATE, MALTODEXTRIN, DEHYDRATED PARSLEY, SPICES, CARAMEL COLOR, TBHQ (USED TO PROTECT QUALITY).

INGREDIENTES: SÁL, GLUTAMATO MONOSÓDICO, ACEITE DE PALMA, ALMIDÓN DE MAÍZ, ACEITE HIDROGENADO DE PALMA, AZÚCAR, GOMA XANTANA, GRASA DE POLLO, SABORIZANTE NATURAL, AGUA, CÚRCUMA (COLOR), GUANILATO DISÓDICO, INOSINATO DISÓDICO, MALTODEXTRINA, PEREJIL DESHIDRATADO, ESPECIAS, COLOR CARAMELO, TBHQ (USADO PARA PROTEGER LA CALIDAD).

©UNILEVER ENGLEWOOD CLIFFS, NJ 07632 USA PRODUCT OF MEXICO/PRODUCTO DE MEXICO

PRODUCED WITH GENETIC ENGINEERING Questions? Visit learnaboutmyfood.com

¡Para Sugerencias o Comentarios! Llame sin costo al **1-866-KNORR-01** Questions or comments? Please call Toll Free **1-866-KNORR-01** 