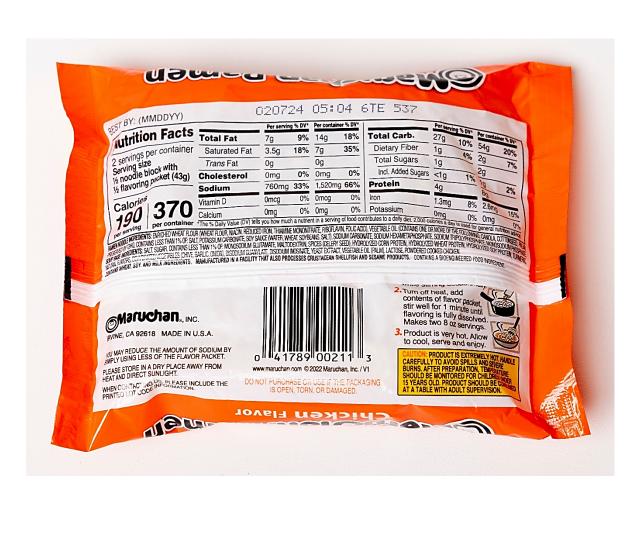

**CONTAINS: WHEAT, MILK.** 

The % Daily Value (DV) tells you how much a nutrient in a serving of food contributes to a daily dief. 2,000 calories a day is used for general nutrition advice.

| Nutrition Fac                                                                                                                            |           |
|------------------------------------------------------------------------------------------------------------------------------------------|-----------|
| Serving size 1 Meal (3                                                                                                                   | (Dea      |
| Calories 26                                                                                                                              | 60        |
| % Daily                                                                                                                                  |           |
| Total Fat 6g                                                                                                                             | 8%        |
| Saturated Fat 3.5g                                                                                                                       | 18%       |
| Trans Fat 0g                                                                                                                             |           |
| Cholesterol 45mg                                                                                                                         | 15%       |
| Sodium 1040mg                                                                                                                            | 45%       |
| Total Carbohydrate 31g                                                                                                                   | 11%       |
| Dietary Fiber 5g                                                                                                                         | 18%       |
| Total Sugars 6g                                                                                                                          |           |
| Includes 5g Added Sugar                                                                                                                  | s10%      |
| Protein 19g                                                                                                                              | 24%       |
| Vitamin D 0mcg                                                                                                                           | 0%        |
| Calcium 30mg                                                                                                                             | 2%        |
| Iron 0.7mg                                                                                                                               | 4%        |
| Potassium 750mg                                                                                                                          | 15%       |
| The % Daily Value (DV) tells you how much in a serving of food contributes to a daily die calories a day is used for general nutrition a | et. 2,000 |