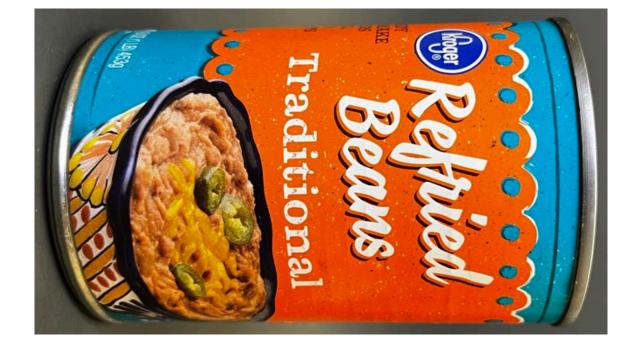

NIGREDIENTS: COOKED PINTO BEANS, WATER, LARD AND HYDROGENATED LARD, SALT, VINEGAR, SPICES, GARLLY POWDER, CHILI PEPPER. DISTRIBUTED BY THE KROGER CO. CINCHIATI, OHIO 45202

INGREDIENTS: CRUSHED TOMATOES (WATER, CRUSHED TOMATO CONCENTRATE), DICED TOMATOES IN TOMATO JUICE, JALAPEÑO PEPPERS, ONIONS, VINEGAR, SALT, DRIED ONION, DRIED GARLIC, NATURAL FLAVOR.