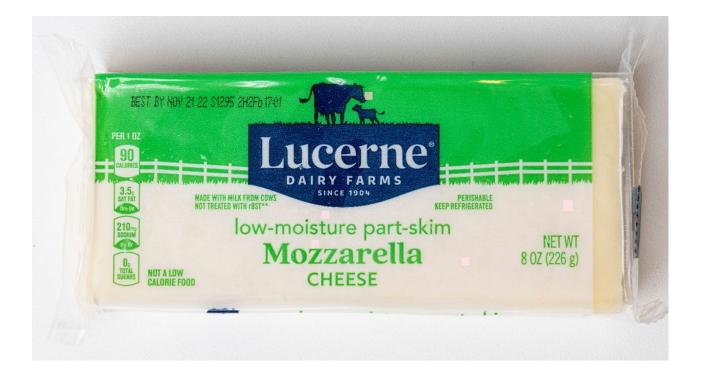

## Nutrition Facts

About 8 servings per container Serving size 1 oz (28g)

**Calories** per serving

| Amount/serving % Dali | y value |
|-----------------------|---------|
| Total Fat 6g          | 7%      |
| Saturated Fat 3.5g    | 18%     |
| Trans Fat 0g          |         |
| Cholesterol 15mg      | 5%      |
| Sodium 210mg          | 9%      |

| Amount/serving % Daily Value*                                             |     | Amount/serving % Daily V |    |  |  |  |  |
|---------------------------------------------------------------------------|-----|--------------------------|----|--|--|--|--|
| <b>Total Fat</b> 6g                                                       | 7%  | Total Carbohydrate 1g    | 0% |  |  |  |  |
| Saturated Fat 3.5g                                                        | 18% | Dietary Fiber 0g         | 0% |  |  |  |  |
| Trans Fat 0g                                                              |     | Total Sugars 0g          |    |  |  |  |  |
| Cholesterol 15mg                                                          | 5%  | Includes 0g Added Sugars | 0% |  |  |  |  |
| Sodium 210mg                                                              | 9%  | Protein 8g               |    |  |  |  |  |
| Vitamin D 0.1mcg 0% • Calcium 200mg 15% • Iron 0mg 0% • Potassium 50mg 0% |     |                          |    |  |  |  |  |

\*The % Daily Value (DV) tells you how much a nutrient in a serving of food contributes to a daily diet. 2,000 calories a day is used for general nutrition advice.

**INGREDIENTS:** LOW-MOISTURE PART-SKIM MOZZARELLA CHEESE (CULTURED PASTEURIZED REDUCED FAT MILK, SALT, ENZYMES).