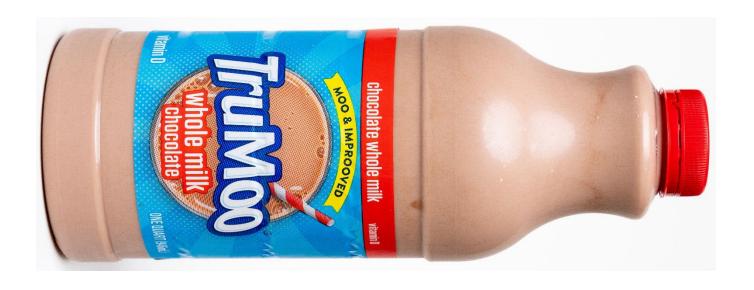

## **Nutrition Facts**

Serving size 1 cup (240mL) 4 servings per container

Amount per serving

## Calories 21

| % Daily Value*         | Value*     |
|------------------------|------------|
| Total Fat 8g           | 11%        |
| Saturated Fat 5g       | 26%        |
| Trans Fat 0g           |            |
| Cholesterol 35mg       | 11%        |
| Sodium 230mg           | 40%        |
| lotal Carbohydrate 25g | % <b>6</b> |
| Uletary Fiber 0g       | %          |

%0 Includes 11g Added Sugars 23% Total Sugars 23g

**16%** 

Protein 8g

Ion 0.5mg 2% • Potas 440mg 10% • Vit A 10% #D2.5mcg 10% • Calcium 300mg 25%

The % Daily Value (DV) tells you how much a nutrient in a serving of food contributes to a daily diet. 2,000 calories a lay, is used for general nutrition advice.

INGREDIENTS: MILK, LIQUID SUGAR (SUGAR, WATER)
LESS THAN 1% OF COCOA (PROCESSED WITHALKALI);
CORN STARCH, SALT, CARRAGEENAN, NATURAL
FLAVOR, NONFAT MILK, VITAMIN D3.

**DISTRIBUTED BY:** DFA DAIRY BRANDS, LLC, KANSAS CITY, KS 66111

trumoo.com

GRADE A • PASTEURIZED • HOMOGENIZED COMMENTS? 1-800-395-7004

PLANT # STAMPED ABOVE EEP REFRIGERATED

HAKE WELL

No significant difference has been shown in milk from cows treated with the artificial growth hormone rbST and non bST treated cows.