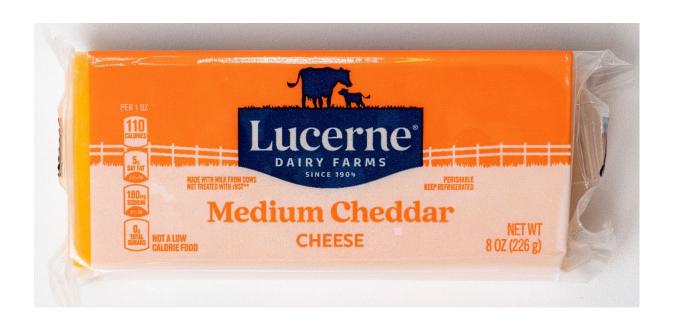

## Nutrition Facts

About 8 servings per container Serving size 1 oz (28g)

Calories per serving

110

Amount/serving % Daily Value\*

**Total Fat** 9g

Saturated Fat 5g 25%

12%

Trans Fat 0g

Cholesterol 30mg 10%

Sodium 180mg 8%

Amount/serving

% Daily Value\*

Total Carbohydrate <1g 0%

Dietary Fiber 0g
Total Sugars 0g

Includes 0g Added Sugars 0%

**Protein** 6g

Vitamin D 0.2mcg 2% • Calcium 200mg 15% • Iron 0mg 0% • Potassium 20mg 0%

\*The % Daily
Value (DV) tells
you how much a
nutrient in a
serving of food
contributes to a
daily diet. 2,000
calories a day is
used for general
nutrition advice.

INGREDIENTS: CULTURED PASTEURIZED MILK, SALT, ENZYMES, ANNATTO (COLOR).