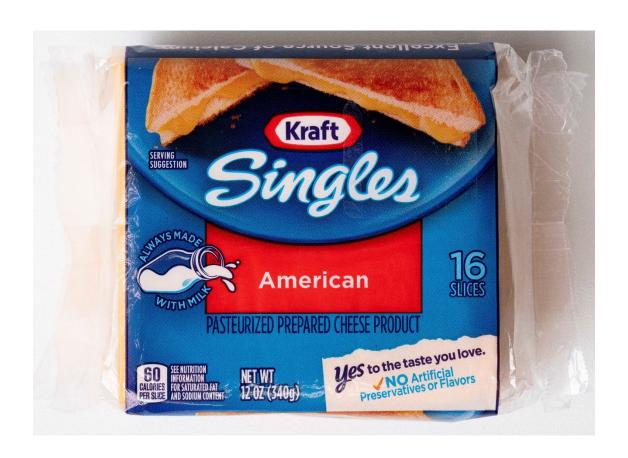

3, 7

INGREDIENTS: CHEDDAR CHEESE (CULTURED MILK, SALT, ENZYMES), SKIM MILK, MILKFAT, MILK PROTEIN CONCENTRATE, WHEY, CALCIUM PHOSPHATE, SODIUM PHOSPHATE, CONTAINS LESS THAN 2% OF MODIFIED FOOD STARCH, SALT, LACTIC ACID, MILK, ANNATTO AND PAPRIKA EXTRACT (COLOR), NATAMYCIN (A NATURAL MOLD INHIBITOR), ENZYMES, CHEESE CULTURE, VITAMIN D3.

CONTAINS: MILK.

FOODS COMPANY CHICAGO, IL 60601 BEST WHEN USED BY DATE SHOWN

| <b>Nutrition</b> | Amount/serving (    | % Daily Value*   | Amount/serving % Daily            | Value* |                                     |
|------------------|---------------------|------------------|-----------------------------------|--------|-------------------------------------|
| Facts            | <b>Total Fat</b> 4g | 5%               | Total Carbohydrate 2g             | 1%     | *The % Daily Value<br>tells you how |
| 16 servings      | Saturated Fat       | 2.5g <b>12</b> % | Dietary Fiber Og                  | 0%     | much a nutrient in                  |
| per container    | Trans Fat 0g        |                  | Total Sugars 2g                   |        | a serving of food contributes to a  |
| Serving size     | Cholesterol 15      | mg <b>5</b> %    | Includes Og Added Sugars          | 0%     | daily diet. 2,000 calories a day is |
| 1 slice (21g)    | Sodium 250mg        | 11%              | Protein 3g                        |        | used for general                    |
| Calories 60      | Vitamin D 1.2mcg 6  | 5% • Calcium 34  | Omg 25% Iron Omg O% • Potassium O | Omg 0% | nutrition advice.                   |