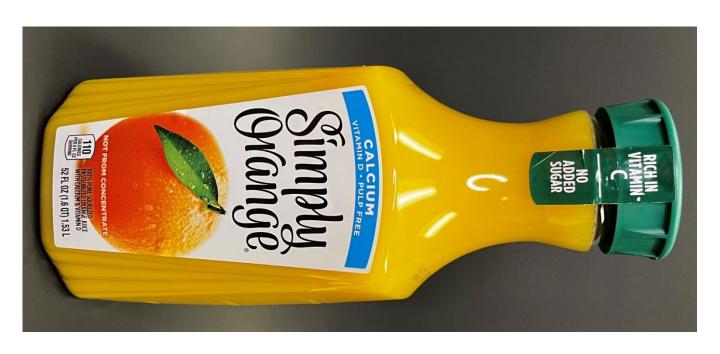

## **Nutrition Facts**

4 servings per container
Serving size 8 fl oz (240 mL)
Amount per serving
Calories 110

| 0%             | Includes 0g Added Sugars |
|----------------|--------------------------|
|                | Total Sugars 12g         |
| 0%             | Dietary Fiber 0g         |
| 5%             | Total Carbohydrate 13g   |
| 17%            | Sodium 380mg             |
| 4%             | Cholesterol 15mg         |
|                | Trans Fat 0g             |
| 8%             | Saturated Fat 1.5g       |
| 3%             | Total Fat 2.5g           |
| % Daily Value* | % Dai                    |

\*The % Daily Value tells you how much a nutrient in a serving of food contributes to a daily diet. 2,000 calories a day is used for general nutrition advice.

Vitamin A 150mcg 15%

Iron 0mg 0%

Potassium 380mg 8%

Vitamin D 2.5mcg 10% • Calcium 300mg 25%

Protein 8g

INGREDIENTS: CULTURED SKIM MILK AND MILK, SALT, MODIFIED CORN STARCH, TAPIOCA STARCH, SODIUM CITRATE, LOCUST BEAN GUM, CARRAGEENAN, VITAMIN A PALMITATE, VITAMIN D3.

CONTAINS: MILK.

DISTRIBUTED BY THE KROGER CO.
CINCINNATI, OHIO 45202
CONTAINS A BIOENGINEERED FOOD INGREDIENT