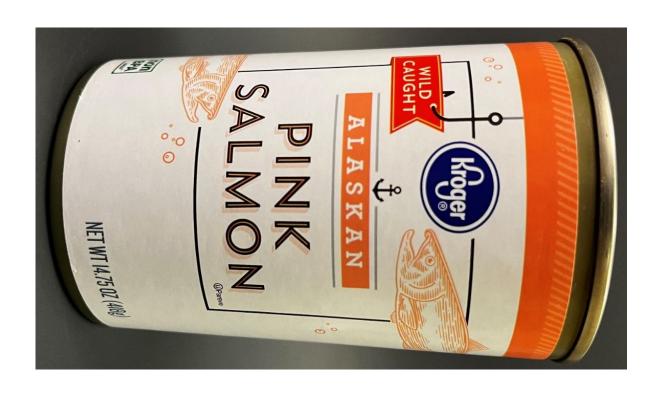

Vitamin D 45% • Calcium 25% • Iron 10% • Potassium 6%

23% Protein 20g

INGREDIENTS: SARDINES, SOYBEAN OIL, SALT. CONTAINS: SARDINES.

DISTRIBUTED BY THE KROGER CO. CINCINNATI, OHIO 45202 PRODUCT OF MORROCO