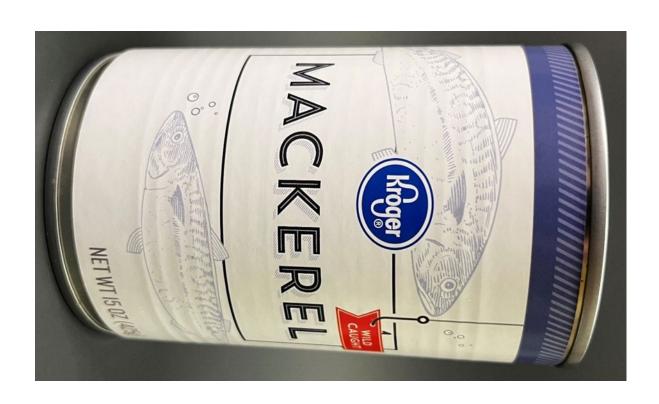

Vitamin D 45% • Calcium 25% • Iron 10% • Potassium 6%

23% Protein 20g

INGREDIENTS: SARDINES, SOYBEAN OIL, SALT. CONTAINS: SARDINES.

DISTRIBUTED BY THE KROGER CO. CINCINNATI, OHIO 45202 PRODUCT OF MORROCO