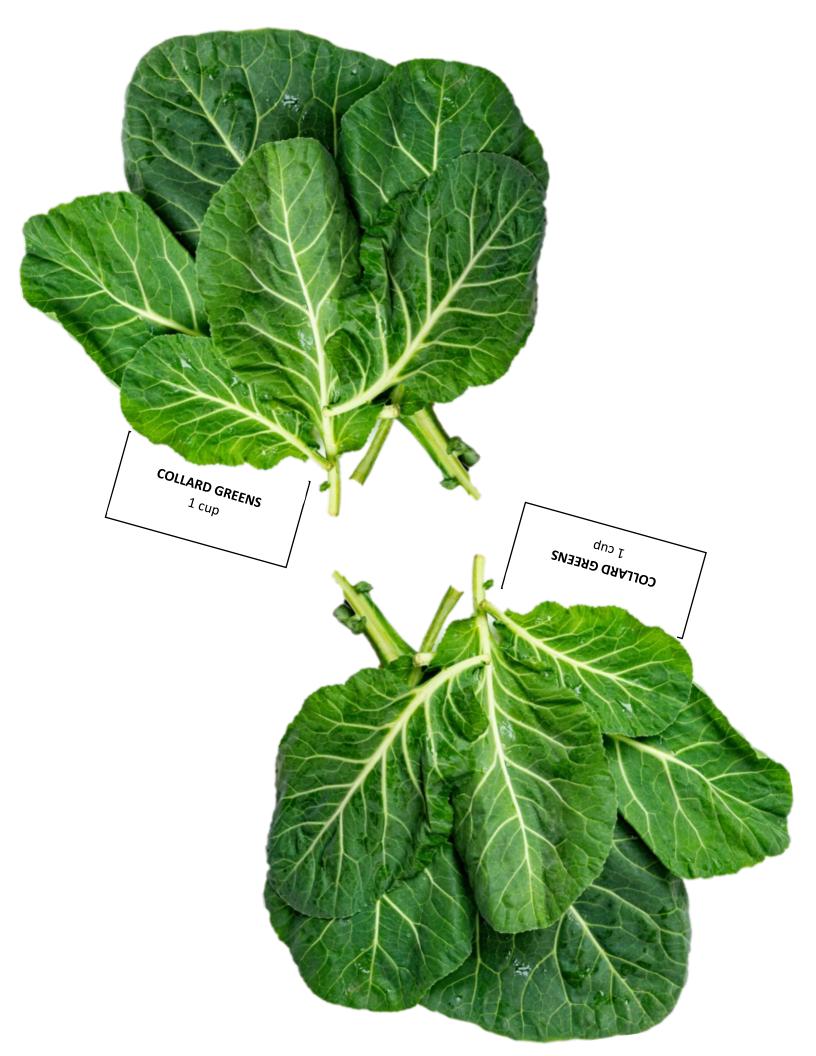

# **Nutrition Facts**

Serving size About 4 servings per container 1 cup (240 mL)

|     | 0  |
|-----|----|
| 8   |    |
|     | 01 |
| B   | M  |
|     |    |
| B   | 0  |
|     |    |
|     |    |
|     |    |
|     | (D |
|     | es |
|     | 0, |
| ă   |    |
| B   |    |
|     |    |
|     |    |
|     |    |
|     |    |
| H   |    |
| - 8 |    |

Amount per serving

| 0 0 0                                    |                                        |
|------------------------------------------|----------------------------------------|
|                                          | % Daily Value*                         |
| Total Fat 2g                             | 3%                                     |
| Saturated Fat 1.5g                       | 8%