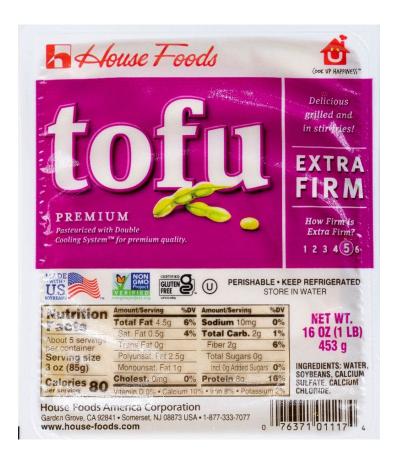

% DV

NET WT. 16 OZ (1 LB) 453 g

INGREDIENTS: WATER, SOYBEANS, CALCIUM SULFATE, CALCIUM CHLORIDE.