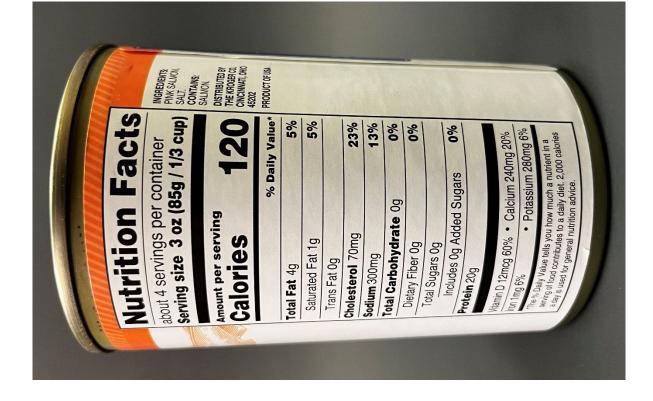

Vitamin D 45% • Calcium 25% • Iron 10% • Potassium 6%

23% Protein 20g

INGREDIENTS: SARDINES, SOYBEAN OIL, SALT. CONTAINS: SARDINES.

DISTRIBUTED BY THE KROGER CO. CINCINNATI, OHIO 45202 PRODUCT OF MORROCO