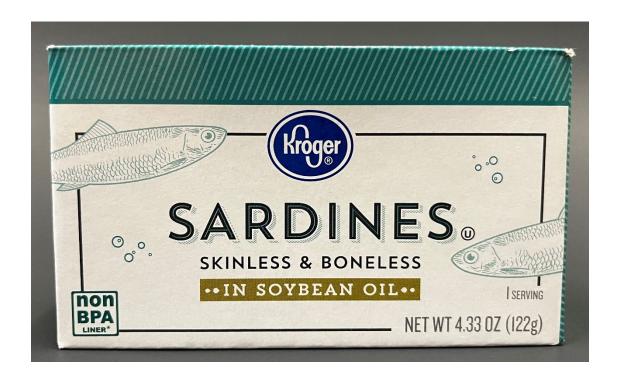

#### Nutrition **Facts**

1 serving per container

**Serving size** 1/3 cup (85g) drained

Calories 180 per serving

| Amount/serving   |     | Amount/serving        | % DV |
|------------------|-----|-----------------------|------|
| Total Fat 11g    | 14% | Total Carb. 0g        | 0%   |
| Sat. Fat 2g      | 11% | 6 Fiber 0g            |      |
| Trans Fat 0g     |     | Total Sugars 0g       |      |
| Cholesterol 30mg | 10% | Incl. 0g Added Sugars | 0%   |

Vitamin D 45% • Calcium 25% • Iron 10% • Potassium 6%

23% Protein 20g

INGREDIENTS: SARDINES, SOYBEAN OIL, SALT. CONTAINS: SARDINES.

DISTRIBUTED BY THE KROGER CO. CINCINNATI, OHIO 45202 PRODUCT OF MORROCO

QUALITY GUARANTEE

800-632-6900 • www.kroger.com

\*THE LINING OF THIS CAN WAS PRODUCED WITHOUT BPA Species Name: Sardina pilchardus spp. FAO Catch area: FAO34 Method of catch: Purse seine

Sodium 530mg

Prior to opening, store at room temperature. Once opened, cover and keep refrigerated. Consume within two days.