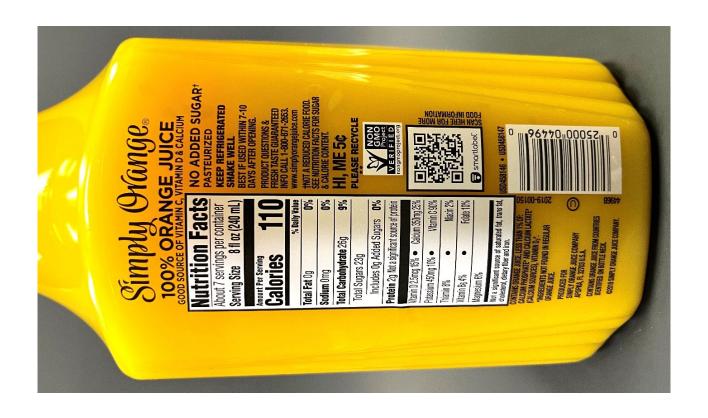

## **Nutrition Facts**

4 servings per container
Serving size 8 fl oz (240 mL)
Amount per serving
Calories 110

| 0%             | Includes 0g Added Sugars |
|----------------|--------------------------|
|                | Total Sugars 12g         |
| 0%             | Dietary Fiber 0g         |
| 5%             | Total Carbohydrate 13g   |
| 17%            | Sodium 380mg             |
| 4%             | Cholesterol 15mg         |
|                | Trans Fat 0g             |
| 8%             | Saturated Fat 1.5g       |
| 3%             | Total Fat 2.5g           |
| % Daily Value* | % Dai                    |

\*The % Daily Value tells you how much a nutrient in a serving of food contributes to a daily diet. 2,000 calories a day is used for general nutrition advice.

Vitamin A 150mcg 15%

Iron 0mg 0%

Potassium 380mg 8%

Vitamin D 2.5mcg 10% • Calcium 300mg 25%

Protein 8g

INGREDIENTS: CULTURED SKIM MILK AND MILK, SALT, MODIFIED CORN STARCH, TAPIOCA STARCH, SODIUM CITRATE, LOCUST BEAN GUM, CARRAGEENAN, VITAMIN A PALMITATE, VITAMIN D3.

CONTAINS: MILK.

DISTRIBUTED BY THE KROGER CO.
CINCINNATI, OHIO 45202
CONTAINS A BIOENGINEERED FOOD INGREDIENT