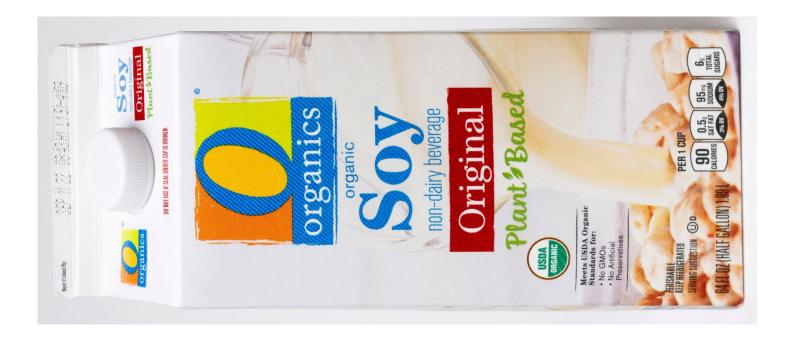

### 8 servings per container **Nutrition Facts**

mount per serving

Serving size 1 cup (240 mL)

% Daily Value\*

| Monouporturated Eat 0 Ea | Polyunsaturated Fat 2g | Trans Fat 0g | Saturated Fat 0.5g 3% | otal Fat 3.5g 4% |  |
|--------------------------|------------------------|--------------|-----------------------|------------------|--|
|                          |                        |              | 3%                    | 4%               |  |

DO NOT FREEZE

ULTRA-PASTEURIZED

| 10% | Includes 5g Added Sugars |
|-----|--------------------------|
|     | Total Sugars 6g          |
| 7%  | Dietary Fiber 2g         |
| 3%  | Total Carbohydrate 9g    |
| 4%  | Sodium 95mg              |
| 0%  | Cholesterol Omg          |

| 0        | 1 |
|----------|---|
| 3        | 1 |
| - Compre |   |
| e.       | 1 |
| 7        |   |
| 79       | 1 |
|          | 1 |
|          |   |

| Control of the Contro |     |
|--------------------------------------------------------------------------------------------------------------------------------------------------------------------------------------------------------------------------------------------------------------------------------------------------------------------------------------------------------------------------------------------------------------------------------------------------------------------------------------------------------------------------------------------------------------------------------------------------------------------------------------------------------------------------------------------------------------------------------------------------------------------------------------------------------------------------------------------------------------------------------------------------------------------------------------------------------------------------------------------------------------------------------------------------------------------------------------------------------------------------------------------------------------------------------------------------------------------------------------------------------------------------------------------------------------------------------------------------------------------------------------------------------------------------------------------------------------------------------------------------------------------------------------------------------------------------------------------------------------------------------------------------------------------------------------------------------------------------------------------------------------------------------------------------------------------------------------------------------------------------------------------------------------------------------------------------------------------------------------------------------------------------------------------------------------------------------------------------------------------------------|-----|
| Vitamin D 6mcg                                                                                                                                                                                                                                                                                                                                                                                                                                                                                                                                                                                                                                                                                                                                                                                                                                                                                                                                                                                                                                                                                                                                                                                                                                                                                                                                                                                                                                                                                                                                                                                                                                                                                                                                                                                                                                                                                                                                                                                                                                                                                                                 | 30% |
| Calcium 300mg                                                                                                                                                                                                                                                                                                                                                                                                                                                                                                                                                                                                                                                                                                                                                                                                                                                                                                                                                                                                                                                                                                                                                                                                                                                                                                                                                                                                                                                                                                                                                                                                                                                                                                                                                                                                                                                                                                                                                                                                                                                                                                                  | 25% |
| Iron 0.8mg                                                                                                                                                                                                                                                                                                                                                                                                                                                                                                                                                                                                                                                                                                                                                                                                                                                                                                                                                                                                                                                                                                                                                                                                                                                                                                                                                                                                                                                                                                                                                                                                                                                                                                                                                                                                                                                                                                                                                                                                                                                                                                                     | 4%  |
| Potassium 260mg                                                                                                                                                                                                                                                                                                                                                                                                                                                                                                                                                                                                                                                                                                                                                                                                                                                                                                                                                                                                                                                                                                                                                                                                                                                                                                                                                                                                                                                                                                                                                                                                                                                                                                                                                                                                                                                                                                                                                                                                                                                                                                                | 6%  |
| Vitamin A 150mcg                                                                                                                                                                                                                                                                                                                                                                                                                                                                                                                                                                                                                                                                                                                                                                                                                                                                                                                                                                                                                                                                                                                                                                                                                                                                                                                                                                                                                                                                                                                                                                                                                                                                                                                                                                                                                                                                                                                                                                                                                                                                                                               | 15% |
| Riboflavin 0.51mg                                                                                                                                                                                                                                                                                                                                                                                                                                                                                                                                                                                                                                                                                                                                                                                                                                                                                                                                                                                                                                                                                                                                                                                                                                                                                                                                                                                                                                                                                                                                                                                                                                                                                                                                                                                                                                                                                                                                                                                                                                                                                                              | 40% |
| Vitamin B12 1.2mcg                                                                                                                                                                                                                                                                                                                                                                                                                                                                                                                                                                                                                                                                                                                                                                                                                                                                                                                                                                                                                                                                                                                                                                                                                                                                                                                                                                                                                                                                                                                                                                                                                                                                                                                                                                                                                                                                                                                                                                                                                                                                                                             | 50% |

The % Daily Value (DV) tells you how much a nutrient in a serving of food contributes to a daily diet. 2,000 calories a day is used for general nutrition advice.

INGREDIENTS: ORGANIC SOY BLEND (FILTERED WATER, ORGANIC SOYBEANS), ORGANIC CANE SUGAR, CALCIUM CARBONATE, SEA SALT, NATURAL FLAVORS, GELLAN GUM, VITAMIN A PALMITATE, VITAMIN D2 RIBOFLAVIN (VITAMIN B2) AND VITAMIN B12.

#### CONTAINS: SOY.

PLEASANTON, CA 94566-0009 1-877-232-4271 P.O. BOX 99 DISTRIBUTED BY LUCERNE FOODS, INC.

Quality & Satisfaction 100% Guaranteed

or Your Money Back

Scan here for more food information

8699001A