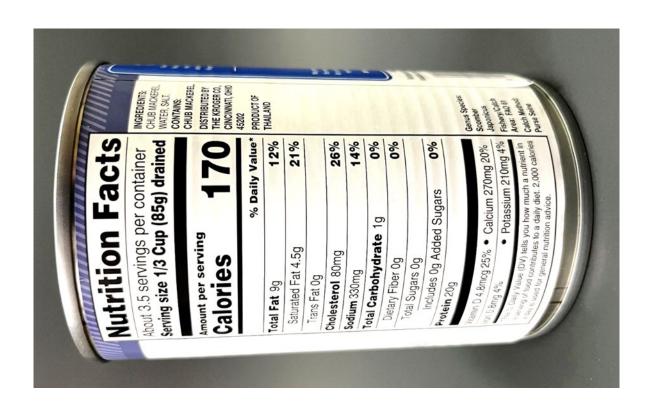

Vitamin D 45% • Calcium 25% • Iron 10% • Potassium 6%

23% Protein 20g

INGREDIENTS: SARDINES, SOYBEAN OIL, SALT. CONTAINS: SARDINES.

DISTRIBUTED BY THE KROGER CO. CINCINNATI, OHIO 45202 PRODUCT OF MORROCO