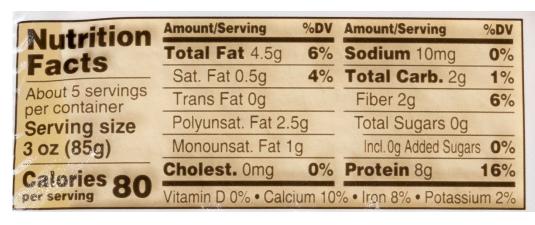

-----------------------|------|
| Total Fat 11g    | 14% | Total Carb. 0g        | 0%   |
| Sat. Fat 2g      | 11% | 6 Fiber 0g            |      |
| Trans Fat 0g     |     | Total Sugars 0g       |      |
| Cholesterol 30mg | 10% | Incl. 0g Added Sugars | 0%   |

Vitamin D 45% • Calcium 25% • Iron 10% • Potassium 6%

23% Protein 20g

INGREDIENTS: SARDINES, SOYBEAN OIL, SALT. CONTAINS: SARDINES.

DISTRIBUTED BY THE KROGER CO. CINCINNATI, OHIO 45202 PRODUCT OF MORROCO

QUALITY GUARANTEE

800-632-6900 • www.kroger.com

\*THE LINING OF THIS CAN WAS PRODUCED WITHOUT BPA Species Name: Sardina pilchardus spp. FAO Catch area: FAO34 Method of catch: Purse seine

Sodium 530mg

Prior to opening, store at room temperature. Once opened, cover and keep refrigerated. Consume within two days.



% DV





NET WT. 16 OZ (1 LB) 453 g

INGREDIENTS: WATER, SOYBEANS, CALCIUM SULFATE, CALCIUM CHLORIDE.