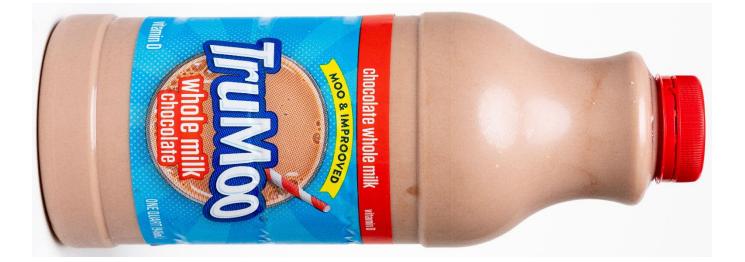

| Grade A<br>vitamins A & D<br>contains 35% less<br>fat than regular mill | QUALITY GUARANTEED.<br>COMMENTS OR QUESTIONS?<br>@ 1-800-632-6900 OR |
|-------------------------------------------------------------------------|----------------------------------------------------------------------|
| Nutrition Fac                                                           | INGREDIENTS: MILK, SKIM MILK,                                        |
| 8 servings per container<br>Serving size 8 fl oz (240r                  | VITAMIN A PALMITATE, VITAMIN D3.<br>CONTAINS: MILK.                  |
| Amount per serving                                                      | CINCINNATI, OHIO 45202                                               |
| Calories 12                                                             | O PASTEURIZED - HOMOGENIZED<br>FAT REDUCED FROM 8g TO 5g PER         |
| % Daily Va                                                              |                                                                      |
| Total Fat 5g<br>Saturated Fat 3g 1                                      | TREAT THEIR COWS WITH rbST.                                          |
| Trans Fat Og                                                            | 5% THERE IS NO SIGNIFICANT<br>DIFFERENCE BETWEEN MILK FROM           |
| Cholesterol 20mg                                                        | 7% rbST-TREATED AND<br>NON-rbST-TREATED COWS.                        |
| Sodium 105mg                                                            | 4%                                                                   |
| Total Carbohydrate 12g                                                  | <b>4%</b><br>87-0971                                                 |
| Dietary Fiber 0g                                                        | 0%                                                                   |
| Total Sugars 12g                                                        |                                                                      |
| Includes 0g Added Sugars Protein 8g                                     | 0%                                                                   |
| Protein og                                                              |                                                                      |
| Vitamin D 2.5mcg 10% • Calcium 290mg                                    |                                                                      |
| Iron Omg 0% • Potassium 380mg                                           | 8% 02                                                                |
| Vitamin A 150mcg 15%                                                    | 3                                                                    |