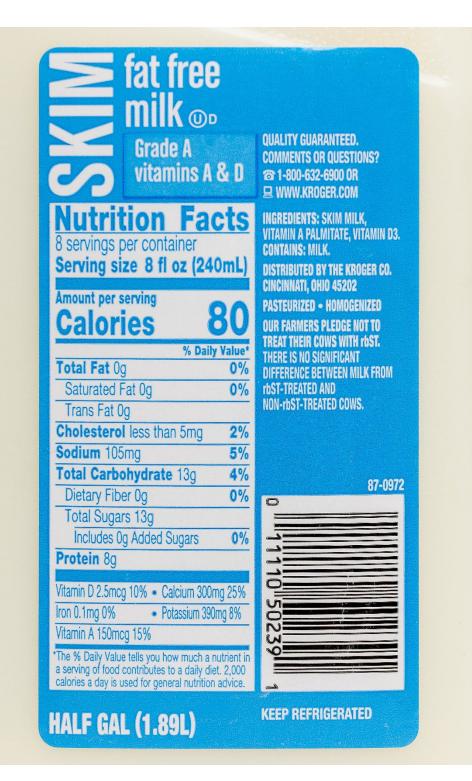

| Grade A<br>vitamins A & D<br>contains 35% less<br>fat than regular mill | QUALITY GUARANTEED.<br>COMMENTS OR QUESTIONS?<br>@ 1-800-632-6900 OR |
|-------------------------------------------------------------------------|----------------------------------------------------------------------|
| Nutrition Fac                                                           | INGREDIENTS: MILK, SKIM MILK,                                        |
| 8 servings per container<br>Serving size 8 fl oz (240r                  | VITAMIN A PALMITATE, VITAMIN D3.<br>CONTAINS: MILK.                  |
| Amount per serving                                                      | CINCINNATI, OHIO 45202                                               |
| Calories 12                                                             | O PASTEURIZED - HOMOGENIZED<br>FAT REDUCED FROM 8g TO 5g PER         |
| % Daily Va                                                              |                                                                      |
| Total Fat 5g<br>Saturated Fat 3g 1                                      | TREAT THEIR COWS WITH rbST.                                          |
| Trans Fat Og                                                            | 5% THERE IS NO SIGNIFICANT<br>DIFFERENCE BETWEEN MILK FROM           |
| Cholesterol 20mg                                                        | 7% rbST-TREATED AND<br>NON-rbST-TREATED COWS.                        |
| Sodium 105mg                                                            | 4%                                                                   |
| Total Carbohydrate 12g                                                  | <b>4%</b><br>87-0971                                                 |
| Dietary Fiber 0g                                                        | 0%                                                                   |
| Total Sugars 12g                                                        |                                                                      |
| Includes 0g Added Sugars Protein 8g                                     | 0%                                                                   |
| Protein og                                                              |                                                                      |
| Vitamin D 2.5mcg 10% • Calcium 290mg                                    |                                                                      |
| Iron Omg 0% • Potassium 380mg                                           | 8% 02                                                                |
| Vitamin A 150mcg 15%                                                    | 3                                                                    |