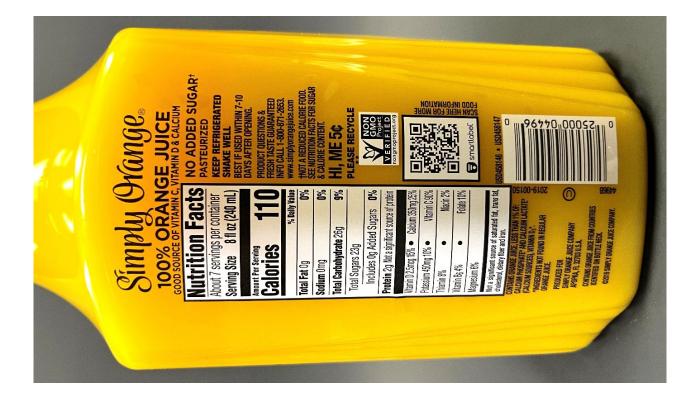

7,8

3, 7

 Cholesterol 15mg
 5%
 Includes 0g Added Sugars
 0%

 Sodium 250mg
 11%
 Protein 3g
 used for general nutrition advice.

 Vitamin D 1.2mcg 6% • Calcium 340mg 25% • Iron 0mg 0% • Potassium 0mg 0%

Calories