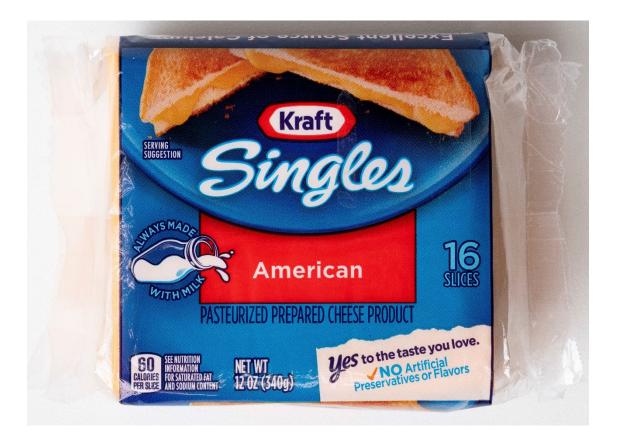

per serving

INGREDIENTS: LOW-MOISTURE PART-SKIM MOZZARELLA CHEESE (CULTURED PASTEURIZED REDUCED FAT MILK, SALT, ENZYMES).

S1295