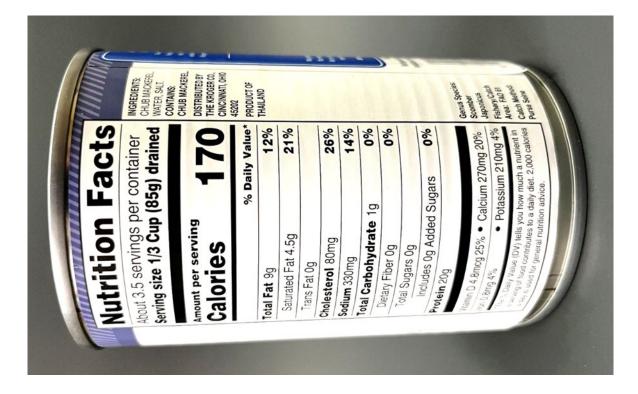

| Nutrition                                                                                                                                                                         | Amount/serving                                                                                                                               | % DV                                           | Amount/serving      | % D1    |
|-----------------------------------------------------------------------------------------------------------------------------------------------------------------------------------|----------------------------------------------------------------------------------------------------------------------------------------------|------------------------------------------------|---------------------|---------|
| Facts                                                                                                                                                                             | Total Fat 11g                                                                                                                                | 14%                                            | Total Carb. 0g      | 0%      |
| 1 serving per container                                                                                                                                                           | Sat. Fat 2g                                                                                                                                  | 11%                                            | Fiber 0g            | 0%      |
| Serving size                                                                                                                                                                      | Trans Fat 0g                                                                                                                                 |                                                | Total Sugars 0g     |         |
| 1/3 cup (85g)                                                                                                                                                                     | Cholesterol 30mg                                                                                                                             | 10%                                            | Incl. 0g Added Sug  | ars 0%  |
| drained                                                                                                                                                                           | Sodium 530mg                                                                                                                                 | 23%                                            | Protein 20g         |         |
| Calories 180                                                                                                                                                                      | Vitamin D 45% • Calc                                                                                                                         | ium 25%                                        | • Iron 10% • Potass | sium 6% |
| INGREDIENTS: SARDINE:<br>SOYBEAN OIL, SALT.<br>CONTAINS: SARDINES.<br>DISTRIBUTED BY THE KI<br>CINCINNATI, OHIO 4520<br>PRODUCT OF MORROC<br>QUALITY GUARA<br>800-632-6900 • www. | PRODUCED WITHOUT BF<br>Species Name: Sardina<br>pichardus spp.<br>FAO Catch area: FAO3<br>O Prior to opening, store<br>temperature. Once ope | A<br>4<br>e seine<br>at room<br>ned, cover and | 4m 0 11110 905      | 65 9    |