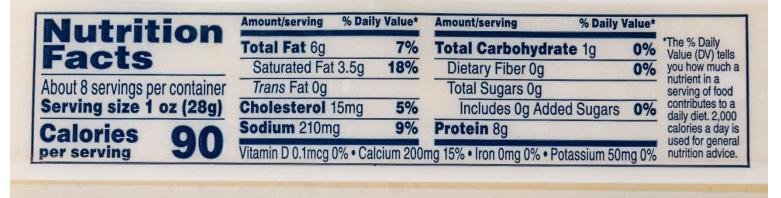

7,8

3, 7

 Cholesterol 15mg
 5%
 Includes 0g Added Sugars
 0%

 Sodium 250mg
 11%
 Protein 3g
 used for general nutrition advice.

 Vitamin D 1.2mcg 6% • Calcium 340mg 25% • Iron 0mg 0% • Potassium 0mg 0%

Calories

per serving

INGREDIENTS: LOW-MOISTURE PART-SKIM MOZZARELLA CHEESE (CULTURED PASTEURIZED REDUCED FAT MILK, SALT, ENZYMES).

S1295