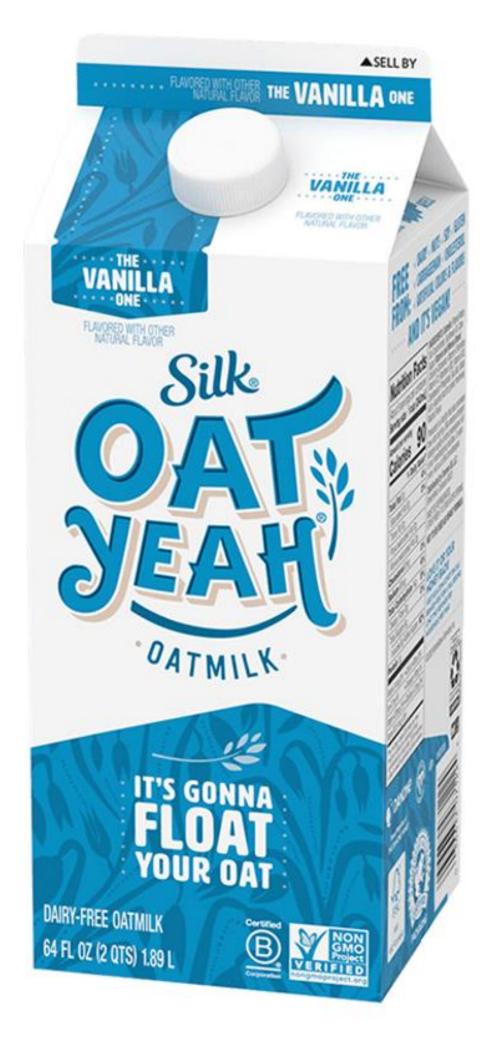

#### AND IT'S VEGAN! Nutrition Facts About 8 servings per container Serving size 1 cup (240mL) NUSREDIENTS: Oatmilk (Filtered Water, Oat Concentrate), Sunflower Oil, Vitamin and Mineral Blend (Calcium Carbonate, Vitamin A Palm Vitamin D2, Riboflavin [B2], Vitamin

Monounsaturated Fat 2.5g

Total Fat 3.5g

Trans Fat 0g

Uil, Vitamin and Mineral Blend (Calcium Carbonate, Vitamin A Palmitate, Vitamin D2, Riboflavin [B2], Vitamin B12), Dipotassium Phosphate, Sea Salt, Gellan Gum, Ascorbic Acid (to protect freshness).

Produced in a facility that also processes tree nuts and soy. Silk employs stringent allergen quality control procedures in all of our manufacturing facilities. To learn more, visit us at Silk.com/allergens.

Distributed by Danone US, LLC Broomfield, Colorado 80021

MUST BE REFRIGERATED. STAYS FRESH 7-10 DAYS AFTER OPENING. NOT TO BE USED AS INFANT FORMULA

## LOVE IT OR YOUR MONEY BACK!

VISIT SILK.COM/LOVEIT OR CALL 888-820-9283 FOR A FULL REFUND. LIMIT TWO REFUNDS PER HOUSEHOLD PER YEAR.

©2020 WhiteWave Services, Inc.

\*64oz carton vs 52oz carton.