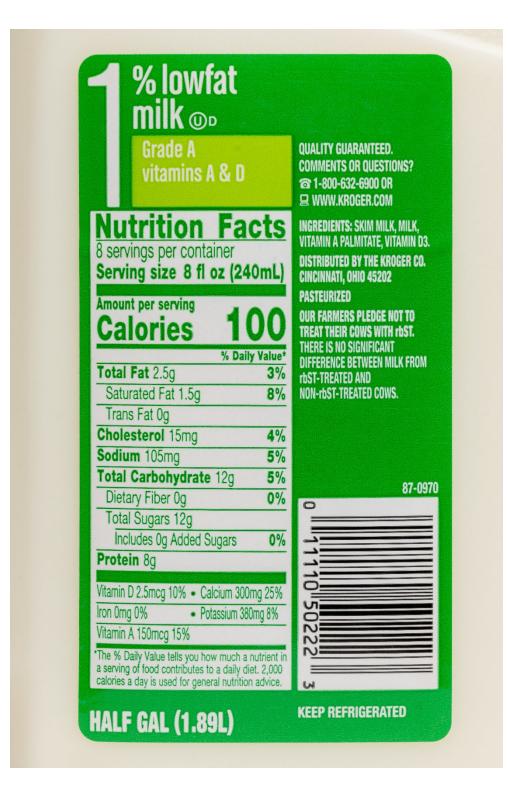

| Grade A<br>vitamins A & D<br>contains 35% less<br>fat than regular mill | QUALITY GUARANTEED.<br>COMMENTS OR QUESTIONS?<br>@ 1-800-632-6900 OR |
|-------------------------------------------------------------------------|----------------------------------------------------------------------|
| Nutrition Fac                                                           | INGREDIENTS: MILK, SKIM MILK,                                        |
| 8 servings per container<br>Serving size 8 fl oz (240r                  | VITAMIN A PALMITATE, VITAMIN D3.<br>CONTAINS: MILK.                  |
| Amount per serving                                                      | CINCINNATI, OHIO 45202                                               |
| Calories 12                                                             | O PASTEURIZED - HOMOGENIZED<br>FAT REDUCED FROM 8g TO 5g PER         |
| % Daily Va                                                              |                                                                      |
| Total Fat 5g<br>Saturated Fat 3g 1                                      | TREAT THEIR COWS WITH rbST.                                          |
| Trans Fat Og                                                            | 5% THERE IS NO SIGNIFICANT<br>DIFFERENCE BETWEEN MILK FROM           |
| Cholesterol 20mg                                                        | 7% rbST-TREATED AND<br>NON-rbST-TREATED COWS.                        |
| Sodium 105mg                                                            | 4%                                                                   |
| Total Carbohydrate 12g                                                  | <b>4%</b><br>87-0971                                                 |
| Dietary Fiber 0g                                                        | 0%                                                                   |
| Total Sugars 12g                                                        |                                                                      |
| Includes 0g Added Sugars Protein 8g                                     | 0%                                                                   |
| Protein og                                                              |                                                                      |
| Vitamin D 2.5mcg 10% • Calcium 290mg                                    |                                                                      |
| Iron Omg 0% • Potassium 380mg                                           | 8% 02                                                                |
| Vitamin A 150mcg 15%                                                    | 3                                                                    |