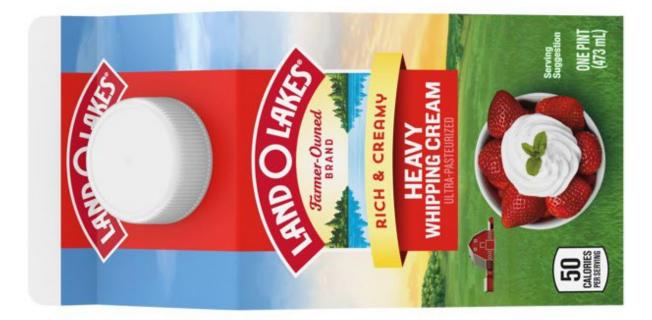

| Trans Fat Ug Cholesterol 15mg 5%                                                                      | Saturated Fat 3.5g 18%                                             | Total Fat 5g 6%                | % Daily Value*                    | Calories 50       | Amount per serving          | Actual Actual State Sume | Serving size 1 Then (15ml) | About 69 convince nor container | Nutrition Facts |  |
|-------------------------------------------------------------------------------------------------------|--------------------------------------------------------------------|--------------------------------|-----------------------------------|-------------------|-----------------------------|--------------------------|----------------------------|---------------------------------|-----------------|--|
| of food contributes to a daily<br>diet. 2,000 calories a day is used<br>for general nutrition advice. | *The % Daily Value (DV) tells you how much a nutrient in a serving | Iron 0mg 0% • Potassium 0mg 0% | Vitamin D 0mcg 0%  Calcium 0mg 0% | <b>Protein</b> 0g | Includes 0g Added Sugars 0% | Total Sugars <1g         | Dietary Fiber 0g 0%        | Total Carbohydrate <1g 0%       | Sodium 5mg 0%   |  |

**INGREDIENTS:** Heavy Cream, Skim Milk, Contains 1% or less of: Mono and Diglycerides, Polysorbate 80, Carrageenan.