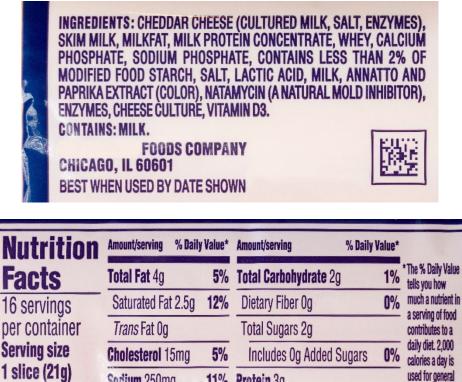

per serving

INGREDIENTS: LOW-MOISTURE PART-SKIM MOZZARELLA CHEESE (CULTURED PASTEURIZED REDUCED FAT MILK, SALT, ENZYMES).

S1295