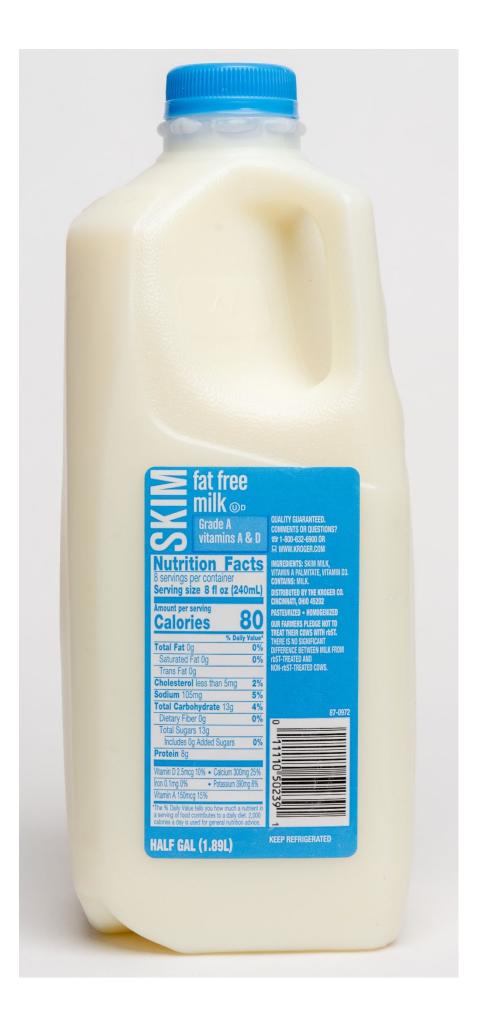

| Grade A<br>vitamins A & D<br>contains 35% less<br>fat than regular mill | QUALITY GUARANTEED.<br>COMMENTS OR QUESTIONS?<br>@ 1-800-632-6900 OR |
|-------------------------------------------------------------------------|----------------------------------------------------------------------|
| Nutrition Fac                                                           | INGREDIENTS: MILK, SKIM MILK,                                        |
| 8 servings per container<br>Serving size 8 fl oz (240r                  | VITAMIN A PALMITATE, VITAMIN D3.<br>CONTAINS: MILK.                  |
| Amount per serving                                                      | CINCINNATI, OHIO 45202                                               |
| Calories 12                                                             | O PASTEURIZED - HOMOGENIZED<br>FAT REDUCED FROM 8g TO 5g PER         |
| % Daily Va                                                              |                                                                      |
| Total Fat 5g<br>Saturated Fat 3g 1                                      | TREAT THEIR COWS WITH rbST.                                          |
| Trans Fat Og                                                            | 5% THERE IS NO SIGNIFICANT<br>DIFFERENCE BETWEEN MILK FROM           |
| Cholesterol 20mg                                                        | 7% rbST-TREATED AND<br>NON-rbST-TREATED COWS.                        |
| Sodium 105mg                                                            | 4%                                                                   |
| Total Carbohydrate 12g                                                  | <b>4%</b><br>87-0971                                                 |
| Dietary Fiber 0g                                                        | 0%                                                                   |
| Total Sugars 12g                                                        |                                                                      |
| Includes 0g Added Sugars Protein 8g                                     | 0%                                                                   |
| Protein og                                                              |                                                                      |
| Vitamin D 2.5mcg 10% • Calcium 290mg                                    |                                                                      |
| Iron Omg 0% • Potassium 380mg                                           | 8% 02                                                                |
| Vitamin A 150mcg 15%                                                    | 3                                                                    |