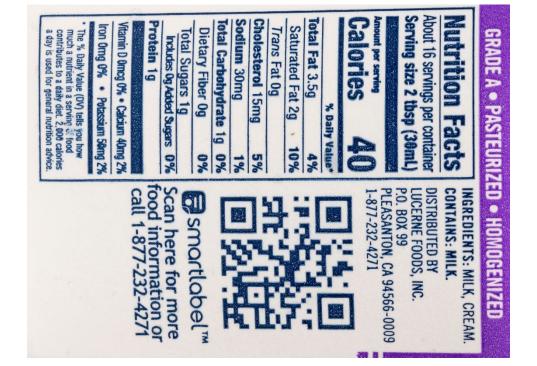

| Grade A<br>vitamins A & D<br>contains 35% less<br>fat than regular mill | QUALITY GUARANTEED.<br>COMMENTS OR QUESTIONS?<br>@ 1-800-632-6900 OR |
|-------------------------------------------------------------------------|----------------------------------------------------------------------|
| Nutrition Fac                                                           | INGREDIENTS: MILK, SKIM MILK,                                        |
| 8 servings per container<br>Serving size 8 fl oz (240r                  | VITAMIN A PALMITATE, VITAMIN D3.<br>CONTAINS: MILK.                  |
| Amount per serving                                                      | CINCINNATI, OHIO 45202                                               |
| Calories 12                                                             | O PASTEURIZED - HOMOGENIZED<br>FAT REDUCED FROM 8g TO 5g PER         |
| % Daily Va                                                              |                                                                      |
| Total Fat 5g<br>Saturated Fat 3g 1                                      | TREAT THEIR COWS WITH rbST.                                          |
| Trans Fat Og                                                            | 5% THERE IS NO SIGNIFICANT<br>DIFFERENCE BETWEEN MILK FROM           |
| Cholesterol 20mg                                                        | 7% rbST-TREATED AND<br>NON-rbST-TREATED COWS.                        |
| Sodium 105mg                                                            | 4%                                                                   |
| Total Carbohydrate 12g                                                  | <b>4%</b><br>87-0971                                                 |
| Dietary Fiber 0g                                                        | 0%                                                                   |
| Total Sugars 12g                                                        |                                                                      |
| Includes 0g Added Sugars Protein 8g                                     | 0%                                                                   |
| Protein og                                                              |                                                                      |
| Vitamin D 2.5mcg 10% • Calcium 290mg                                    |                                                                      |
| Iron Omg 0% • Potassium 380mg                                           | 8% 02                                                                |
| Vitamin A 150mcg 15%                                                    | 3                                                                    |