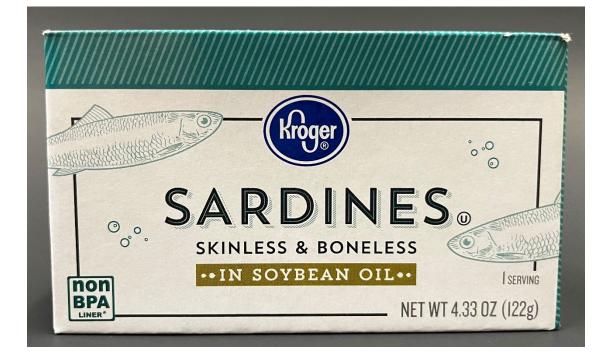

| Nutrition                                                                                                                                                                         | Amount/serving                                                                                                                               | % DV                                           | Amount/serving      | % D1    |
|-----------------------------------------------------------------------------------------------------------------------------------------------------------------------------------|----------------------------------------------------------------------------------------------------------------------------------------------|------------------------------------------------|---------------------|---------|
| Facts                                                                                                                                                                             | Total Fat 11g                                                                                                                                | 14%                                            | Total Carb. 0g      | 0%      |
| 1 serving per container                                                                                                                                                           | Sat. Fat 2g                                                                                                                                  | 11%                                            | Fiber 0g            | 0%      |
| Serving size                                                                                                                                                                      | Trans Fat 0g                                                                                                                                 |                                                | Total Sugars 0g     |         |
| 1/3 cup (85g)                                                                                                                                                                     | Cholesterol 30mg                                                                                                                             | 10%                                            | Incl. 0g Added Sug  | ars 0%  |
| drained                                                                                                                                                                           | Sodium 530mg                                                                                                                                 | 23%                                            | Protein 20g         |         |
| Calories 180                                                                                                                                                                      | Vitamin D 45% • Calc                                                                                                                         | ium 25%                                        | • Iron 10% • Potass | sium 6% |
| INGREDIENTS: SARDINE:<br>SOYBEAN OIL, SALT.<br>CONTAINS: SARDINES.<br>DISTRIBUTED BY THE KI<br>CINCINNATI, OHIO 4520<br>PRODUCT OF MORROC<br>QUALITY GUARA<br>800-632-6900 • www. | PRODUCED WITHOUT BF<br>Species Name: Sardina<br>pichardus spp.<br>FAO Catch area: FAO3<br>O Prior to opening, store<br>temperature. Once ope | A<br>4<br>e seine<br>at room<br>ned, cover and | 4m 0 11110 905      | 65 9    |