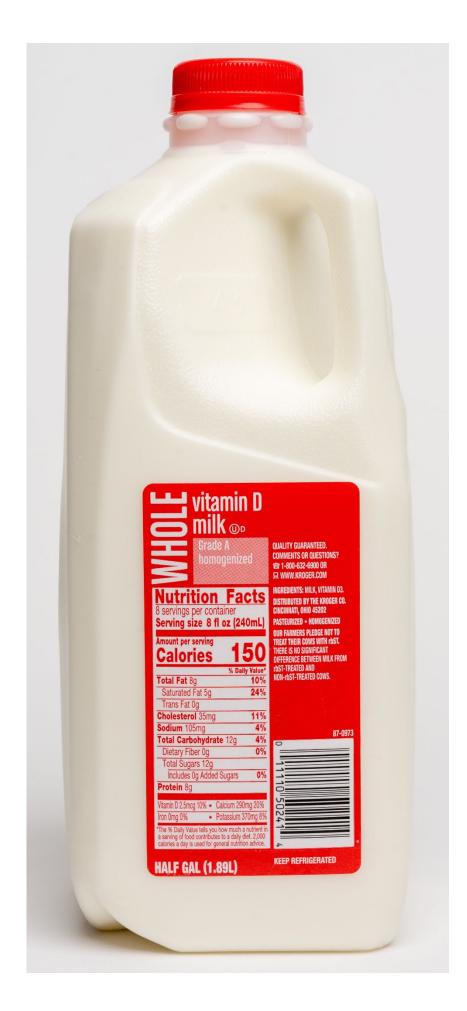

| Grade A<br>vitamins A & D<br>contains 35% less<br>fat than regular mill | QUALITY GUARANTEED.<br>COMMENTS OR QUESTIONS?<br>@ 1-800-632-6900 OR |
|-------------------------------------------------------------------------|----------------------------------------------------------------------|
| Nutrition Fac                                                           | INGREDIENTS: MILK, SKIM MILK,                                        |
| 8 servings per container<br>Serving size 8 fl oz (240r                  | VITAMIN A PALMITATE, VITAMIN D3.<br>CONTAINS: MILK.                  |
| Amount per serving                                                      | CINCINNATI, OHIO 45202                                               |
| Calories 12                                                             | O PASTEURIZED - HOMOGENIZED<br>FAT REDUCED FROM 8g TO 5g PER         |
| % Daily Va                                                              |                                                                      |
| Total Fat 5g<br>Saturated Fat 3g 1                                      | TREAT THEIR COWS WITH rbST.                                          |
| Trans Fat Og                                                            | 5% THERE IS NO SIGNIFICANT<br>DIFFERENCE BETWEEN MILK FROM           |
| Cholesterol 20mg                                                        | 7% rbST-TREATED AND<br>NON-rbST-TREATED COWS.                        |
| Sodium 105mg                                                            | 4%                                                                   |
| Total Carbohydrate 12g                                                  | <b>4%</b><br>87-0971                                                 |
| Dietary Fiber 0g                                                        | 0%                                                                   |
| Total Sugars 12g                                                        |                                                                      |
| Includes 0g Added Sugars Protein 8g                                     | 0%                                                                   |
| Protein og                                                              |                                                                      |
| Vitamin D 2.5mcg 10% • Calcium 290mg                                    |                                                                      |
| Iron Omg 0% • Potassium 380mg                                           | 8% 02                                                                |
| Vitamin A 150mcg 15%                                                    | 3                                                                    |