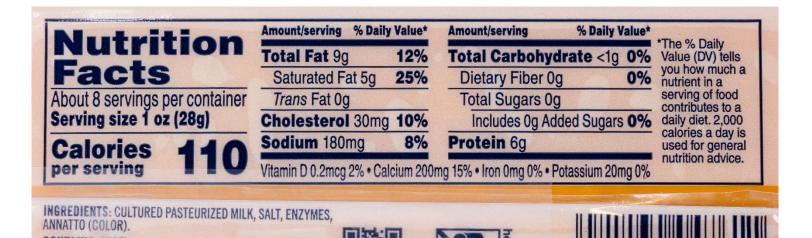

|
| Includes 0g Added Sugars Protein 8g                                     | 0%                                                                   |
| Protein og                                                              |                                                                      |
| Vitamin D 2.5mcg 10% • Calcium 290mg                                    |                                                                      |
| Iron Omg 0% • Potassium 380mg                                           | 8% 02                                                                |
| Vitamin A 150mcg 15%                                                    | 3                                                                    |



















7,8









3, 7



 Cholesterol 15mg
 5%
 Includes 0g Added Sugars
 0%

 Sodium 250mg
 11%
 Protein 3g
 used for general nutrition advice.

 Vitamin D 1.2mcg 6% • Calcium 340mg 25% • Iron 0mg 0% • Potassium 0mg 0%

Calories

per serving





INGREDIENTS: LOW-MOISTURE PART-SKIM MOZZARELLA CHEESE (CULTURED PASTEURIZED REDUCED FAT MILK, SALT, ENZYMES).

S1295





#### AND IT'S VEGAN! Nutrition Facts About 8 servings per container Serving size 1 cup (240mL) NUSREDIENTS: Oatmilk (Filtered Water, Oat Concentrate), Sunflower Oil, Vitamin and Mineral Blend (Calcium Carbonate, Vitamin A Palm Vitamin D2, Riboflavin [B2], Vitamin

90

4%

0%

0%

4%

5%

0%

% Daily Value\*

Amount per serving

Calories

Saturated Fat 0g

Cholesterol Omg

**Dietary Fiber 0g** 

Total Sugars 5g

Vitamin B12 2.4mcg 100%