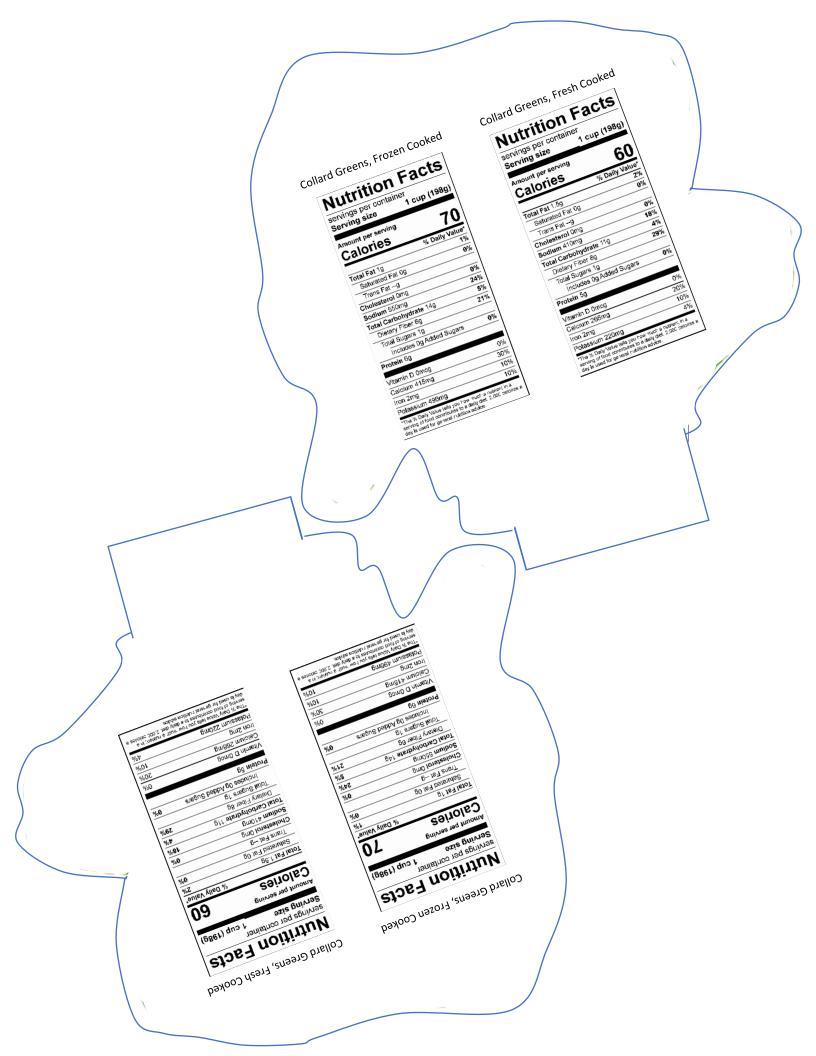

MACKEREL 0°° CAUGHT 0.0













INGREDIENTS: PASTEURIZED ORGANIC LOWFAT MILK. Organic Nonfat Milk, Pectin, Vitamin a Palmitate. Vitamin D3, live and active cultures. Contains: Milk.

| Nutrition Facts         About 4 servings per container         serving size       1 cup (240 mL)         Amount per serving       110         Calories       % Daily Value*         Total Fat 2g       3%         Saturated Fat 1.5g       8%         Total Fat 2g       3%         Saturated Fat 1.5g       8%         Total Serving       3%         Cholesterol 10mg       3%         Sodium 125mg       3%         Total Carbohydrate 9g       3%         Dietary Fiber 0g       0%         Total Sugars 9g       0%         Includes 0g Added Sugars       0%         Protein 10g       16%         Vitamin D 3.8mcg 20%       Calcium 390mg 30%         Iron