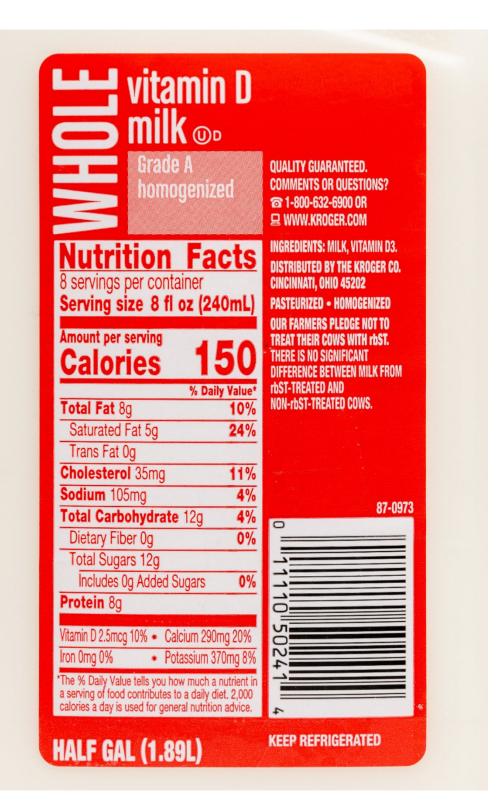

| Grade A<br>vitamins A & D<br>contains 35% less<br>fat than regular mill | QUALITY GUARANTEED.<br>COMMENTS OR QUESTIONS?<br>@ 1-800-632-6900 OR |
|-------------------------------------------------------------------------|----------------------------------------------------------------------|
| Nutrition Fac                                                           | INGREDIENTS: MILK, SKIM MILK,                                        |
| 8 servings per container<br>Serving size 8 fl oz (240r                  | VITAMIN A PALMITATE, VITAMIN D3.<br>CONTAINS: MILK.                  |
| Amount per serving                                                      | CINCINNATI, OHIO 45202                                               |
| Calories 12                                                             | O PASTEURIZED - HOMOGENIZED<br>FAT REDUCED FROM 8g TO 5g PER         |
| % Daily Va                                                              |                                                                      |
| Total Fat 5g<br>Saturated Fat 3g 1                                      | TREAT THEIR COWS WITH rbST.                                          |
| Trans Fat Og                                                            | 5% THERE IS NO SIGNIFICANT<br>DIFFERENCE BETWEEN MILK FROM           |
| Cholesterol 20mg                                                        | 7% rbST-TREATED AND<br>NON-rbST-TREATED COWS.                        |
| Sodium 105mg                                                            | 4%                                                                   |
| Total Carbohydrate 12g                                                  | <b>4%</b><br>87-0971                                                 |
| Dietary Fiber 0g                                                        | 0%                                                                   |
| Total Sugars 12g                                                        |                                                                      |
| Includes 0g Added Sugars Protein 8g                                     | 0%                                                                   |
| Protein og                                                              |                                                                      |
| Vitamin D 2.5mcg 10% • Calcium 290mg                                    |                                                                      |
| Iron Omg 0% • Potassium 380mg                                           | 8% 02                                                                |
| Vitamin A 150mcg 15%                                                    | 3                                                                    |