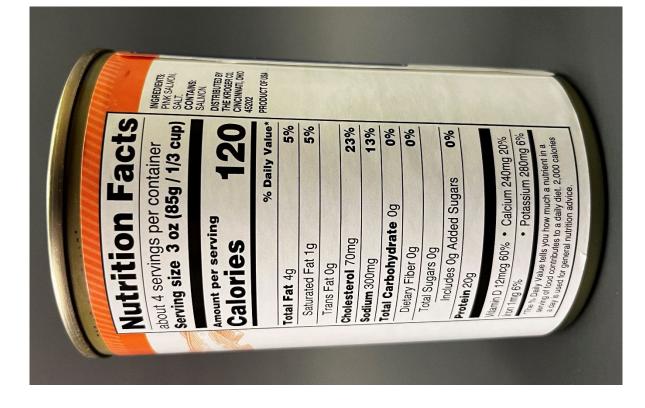

| Nutrition                         | Amount/Serving       | %DV    | Amount/Serving         | %DV  |                                       |
|-----------------------------------|----------------------|--------|------------------------|------|---------------------------------------|
|                                   | Total Fat 4.5g       | 6%     | Sodium 10mg            | 0%   | NET WT.                               |
| Facts                             | Sat. Fat 0.5g        | 4%     | Total Carb. 2g         | 1%   | 16 OZ (1 LB)                          |
| About 5 servings<br>per container | Trans Fat 0g         |        | Fiber 2g               | 6%   | 453 g                                 |
| Serving size                      | Polyunsat. Fat 2.5   | ōg     | Total Sugars 0g        |      | 400 g                                 |
| 3 oz (85g)                        | Monounsat. Fat 1     | g      | Incl. 0g Added Sugars  | 6 0% | INGREDIENTS: WATER,                   |
| Calarias an                       | Cholest. Omg         | 0%     | Protein 8g             | 16%  | SOYBEANS, CALCIUM<br>SULFATE, CALCIUM |
| Calories 80                       | Vitamin D 0% • Calci | um 10' | % • Iron 8% • Potassiu | m 2% | CHLORIDE.                             |