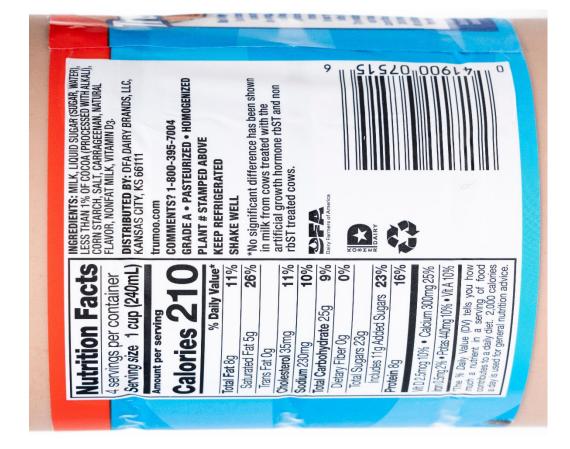

| Grade A<br>vitamins A & D<br>contains 35% less<br>fat than regular mill | QUALITY GUARANTEED.<br>COMMENTS OR QUESTIONS?<br>@ 1-800-632-6900 OR |
|-------------------------------------------------------------------------|----------------------------------------------------------------------|
| Nutrition Fac                                                           | INGREDIENTS: MILK, SKIM MILK,                                        |
| 8 servings per container<br>Serving size 8 fl oz (240r                  | VITAMIN A PALMITATE, VITAMIN D3.<br>CONTAINS: MILK.                  |
| Amount per serving                                                      | CINCINNATI, OHIO 45202                                               |
| Calories 12                                                             | O PASTEURIZED - HOMOGENIZED<br>FAT REDUCED FROM 8g TO 5g PER         |
| % Daily Va                                                              |                                                                      |
| Total Fat 5g<br>Saturated Fat 3g 1                                      | TREAT THEIR COWS WITH rbST.                                          |
| Trans Fat Og                                                            | 5% THERE IS NO SIGNIFICANT<br>DIFFERENCE BETWEEN MILK FROM           |
| Cholesterol 20mg                                                        | 7% rbST-TREATED AND<br>NON-rbST-TREATED COWS.                        |
| Sodium 105mg                                                            | 4%                                                                   |
| Total Carbohydrate 12g                                                  | <b>4%</b><br>87-0971                                                 |
| Dietary Fiber 0g                                                        | 0%                                                                   |
| Total Sugars 12g                                                        |                                                                      |
| Includes 0g Added Sugars Protein 8g                                     | 0%                                                                   |
| Protein og                                                              |                                                                      |
| Vitamin D 2.5mcg 10% • Calcium 290mg                                    |                                                                      |
| Iron Omg 0% • Potassium 380mg                                           | 8% 02                                                                |
| Vitamin A 150mcg 15%                                                    | 3                                                                    |