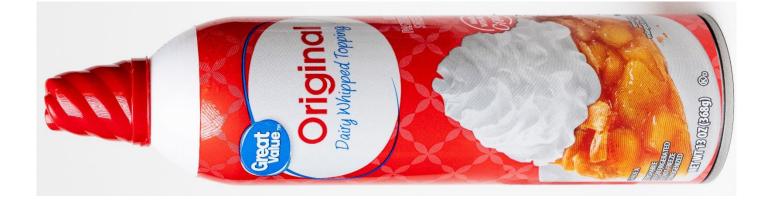

**INGREDIENTS:** PASTEURIZED MILK AND CREAM, CHEESE CULTURE, SALT, GUAR GUM, CAROB BEAN GUM, XANTHAN GUM. **Contains Milk**.

| INGREDIENTS: CREAM, WATER, SUGAR,<br>CORN SYRUP, NONFAT MILK, CONTAINS<br>LESS THAN 2% OF: NATURAL FLAVOR,<br>MONO- AND DIGLYCERIDES,<br>CARRAGEENAN. PROPELLANT:<br>CARRAGEENAN. PROPELLANT:<br>NITROUS OXIDE.<br>CONTAINS MILK.<br>DISTRIBUTED BY: Walmart Inc.,<br>Bentonville, AR 72716 | *The % Daily Value (DV) tells you how much a nutrient<br>in a serving of tood contributes to a daily diet. 2,000<br>calories a day is used for general nutrition advice. | Potassium 10mg | Iron Omg | Calcium 0mg | Vitamin D 0mcg | Protein Og | Includes 1g Added Sugars | Total Sugars 1g | Dietary Fiber 0g | Total Carbohydrate 1g | Sodium Omg | Cholesterol 5mg | Trans Fat 0g | Saturated Fat 0.5g | Total Fat 1g | % Daily  | Amount per serving<br>Calories | Nutrition Fac<br>74 servings per container<br>Serving size 2 Tbsp |
|---------------------------------------------------------------------------------------------------------------------------------------------------------------------------------------------------------------------------------------------------------------------------------------------|--------------------------------------------------------------------------------------------------------------------------------------------------------------------------|----------------|----------|-------------|----------------|------------|--------------------------|-----------------|------------------|-----------------------|------------|-----------------|--------------|--------------------|--------------|----------|--------------------------------|-------------------------------------------------------------------|
| SUGAR,<br>AVOR                                                                                                                                                                                                                                                                              | a nutrient<br>2,000<br>vice.                                                                                                                                             | 0%             | 0%       | 0%          | 0%             |            | 2%                       |                 | 0%               | 0%                    | 0%         | 1%              |              | 3%                 | 1%           | / Value* | 5                              | sp (5g)                                                           |