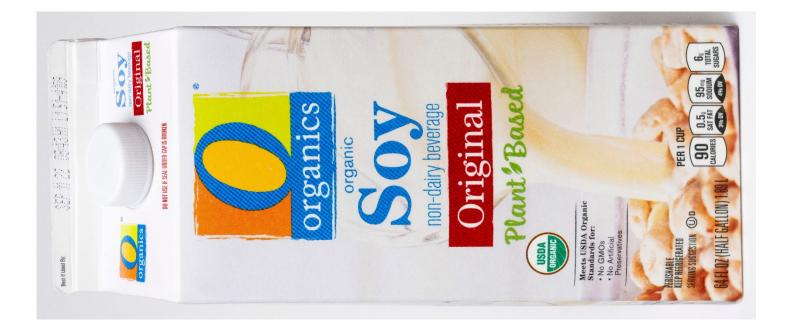

#### **Nutrition Facts** About 8 servings per container Serving size 1 cup (240mL) Amount per serving 80 Calories % Daily Value\* Total Fat 4g 5% Saturated Fat 0.5g 3% Trans Fat Og Polyunsaturated Fat 2.5g Monounsaturated Fat 1g Cholesterol Omg 0% Sodium 75mg 3% Total Carbohydrate 3g 1% Dietary Fiber 2g 7% Total Sugars 1g Includes 0g Added Sugars 0% 14% Protein 7g Vitamin D 3mog 15% • Calcium 300mg 20% Iron 1mg 6% • Potassium 350mg 7% Vitamin A 150mcg 15% Riboflavin 0.4mg 30% Folate 50mcg DFE 10% • Vitamin B<sub>12</sub> 3mcg 120% Phosphorus 80mg 6% • Magnesium 40mg 8% "The % Daily Value (DV) tells you how much a nutrient in a serving of food contributes to a daily cliet. 2,000 calories a day is used for general nutrition advice.

INGREDIENTS: Organic Soymilk (Filtered Water, Organic Soybeans), Vitamin and Mineral Blend (Calcium Carbonate, Vitamin A Palmitate, Vitamin D2, Riboflavin (B2), Vitamin B12), Sea Salt, Gellan Gum, Ascorbic Acid (to protect freshness), Natural Flavor. CONTAINS SOY. Produced in a facility that also processes tree nuts. Distributed by WhiteWave Foods Broomfield, Colorado 80021 CERTIFIED ORGANIC BY QUALITY ASSURANCE INTERNATIONAL MUST BE REFRIGERATED, STAYS AUST BE REFRIGERATED. STAYS FRESH 7-10 DAYS AFTER OPENING. Love It or your money back. Visit Silk.com/Lovelt or call 888-820-9283 for a full refund. Limit two refunds per household per year. NOT TO BE USED AS INFANT FORMULA Diets low in saturated fat and cholesterol, and as low as possible in trans fat, may reduce the risk of heart disease. MIX -FSC FSC® C016043