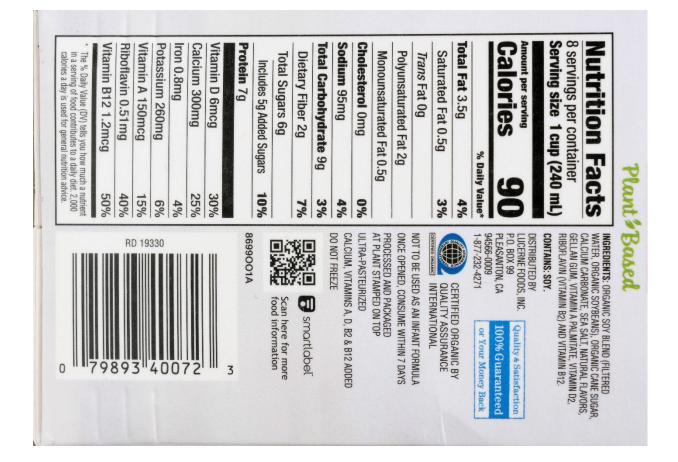

#### **Nutrition Facts** About 8 servings per container Serving size 1 cup (240mL) Amount per serving 80 Calories % Daily Value\* Total Fat 4g 5% Saturated Fat 0.5g 3% Trans Fat Og Polyunsaturated Fat 2.5g Monounsaturated Fat 1g Cholesterol Omg 0% Sodium 75mg 3% Total Carbohydrate 3g 1% Dietary Fiber 2g 7% Total Sugars 1g Includes 0g Added Sugars 0% 14% Protein 7g Vitamin D 3mog 15% • Calcium 300mg 20% Iron 1mg 6% • Potassium 350mg 7% Vitamin A 150mcg 15% Riboflavin 0.4mg 30% Folate 50mcg DFE 10% • Vitamin B<sub>12</sub> 3mcg 120% Phosphorus 80mg 6% • Magnesium 40mg 8% "The % Daily Value (DV) tells you how much a nutrient in a serving of food contributes to a daily cliet. 2,000 calories a day is used for general nutrition advice.

INGREDIENTS: Organic Soymilk (Filtered Water, Organic Soybeans), Vitamin and Mineral Blend (Calcium Carbonate, Vitamin A Palmitate, Vitamin D2, Riboflavin (B2), Vitamin B12), Sea Salt, Gellan Gum, Ascorbic Acid (to protect freshness), Natural Flavor. CONTAINS SOY. Produced in a facility that also processes tree nuts. Distributed by WhiteWave Foods Broomfield, Colorado 80021 CERTIFIED ORGANIC BY QUALITY ASSURANCE INTERNATIONAL MUST BE REFRIGERATED, STAYS AUST BE REFRIGERATED. STAYS FRESH 7-10 DAYS AFTER OPENING. Love It or your money back. Visit Silk.com/Lovelt or call 888-820-9283 for a full refund. Limit two refunds per household per year. NOT TO BE USED AS INFANT FORMULA Diets low in saturated fat and cholesterol, and as low as possible in trans fat, may reduce the risk of heart disease. MIX -FSC FSC® C016043