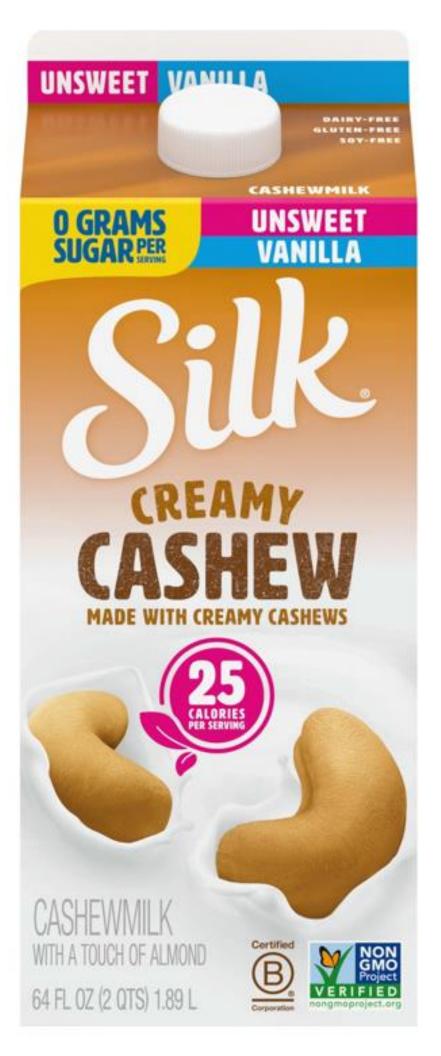

## **Nutrition Facts**

About 8 servings per container Serving size 1 cup (240mL)

Amount per serving 25

 % Daily Value\*

 Total Fat 2g
 3%

 Saturated Fat 0g
 0%

 Trans Fat 0g
 Polyunsaturated Fat 0g

 Monounsaturated Fat 1g
 1g

 Cholesterol Omg
 0%

 Sodium
 160mg
 7%

 Total Carbohydrate
 2g
 1%

 Dietary Fiber 0g
 0%

 Total Sugars 0g
 0%

 Includes 0g Added Sugars
 0%

 Protein <1g</th>
 19

 Vitamin D 2.5mcg 10% • Calcium 450mg 30%

 Iron 0.5mg 2%
 Potassium 0mg 0%

 Vitamin A 150mcg 15%
 Vitamin E 4mg 25%

 \*The % Daily Value (DV) tells you how much a nutrient in a serving of food contributes to a daily diet. 2,000 calories a day is used for general nutrition advice.

Blend (Calcium Carbonate, Vitamin E Acetate, Vitamin A Palmitate, Vitamin D2), Salt, Locust Bean Gum, Sunflower Lecithin, Natural Flavor, Gellan Gum, Ascorbic Acid (to protect freshness). CONTAINS CASHEW AND ALMOND. May contain other tree nuts. Produced in a facility that also processes soy.

INGREDIENTS: Cashewmilk (Filtered

Water, Cashews), Contains 2% or Less of: Almonds, Vitamin and Mineral

Distributed by Danone US, LLC. Broomfield, Colorado 80021 MUST BE REFRIGERATED. STAYS FRESH 7-10 DAYS AFTER OPENING.