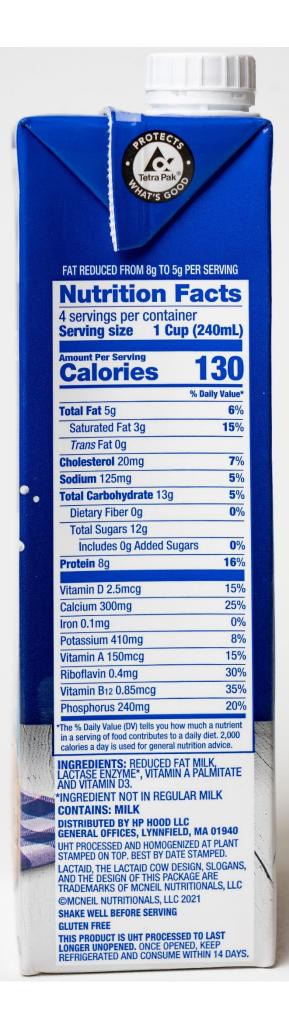

| Trans Fat Ug Cholesterol 15mg 5%                                                                      | Saturated Fat 3.5g 18%                                             | Total Fat 5g 6%                | % Daily Value*                    | Calories 50       | Amount per serving          | Actual Actual State Sume | Serving size 1 Then (15ml) | About 69 convince nor container | Nutrition Facts |  |
|-------------------------------------------------------------------------------------------------------|--------------------------------------------------------------------|--------------------------------|-----------------------------------|-------------------|-----------------------------|--------------------------|----------------------------|---------------------------------|-----------------|--|
| of food contributes to a daily<br>diet. 2,000 calories a day is used<br>for general nutrition advice. | *The % Daily Value (DV) tells you how much a nutrient in a serving | Iron 0mg 0% • Potassium 0mg 0% | Vitamin D 0mcg 0%  Calcium 0mg 0% | <b>Protein</b> 0g | Includes 0g Added Sugars 0% | Total Sugars <1g         | Dietary Fiber 0g 0%        | Total Carbohydrate <1g 0%       | Sodium 5mg 0%   |  |