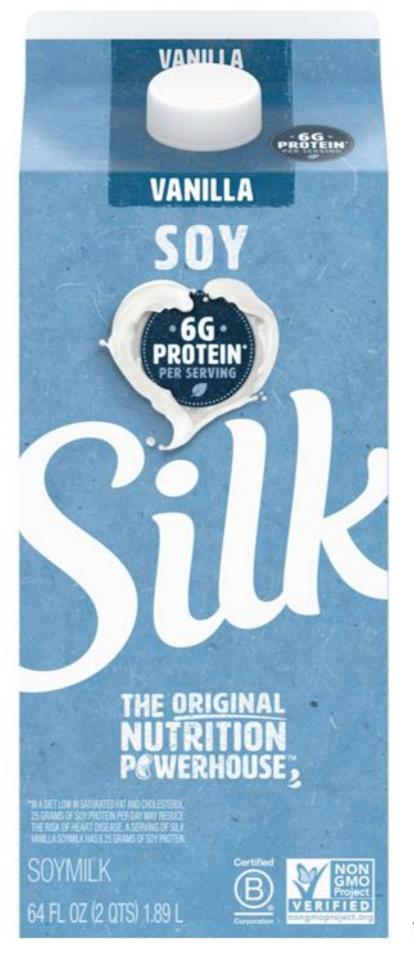

# **Nutrition Facts**

About 8 servings per container Serving size 1 cup (240mL)

Amount per serving 100 Calories % Daily Value\* Total Fat 3.5g 4% 3% Saturated Fat 0.5g Trans Fat 0g Polyunsaturated Fat 2g Monounsaturated Fat 0.5g Cholesterol Omg 0% Sodium 85mg 4% Total Carbohydrate 11g 4% 4% Dietary Fiber 1g Total Sugars 9g Includes 8g Added Sugars 16% 12% Protein 6q

 Vitamin D 3mcg 15%
 Calcium 450mg 30%

 Iron 1.1mg 6%
 Potassium 300mg 6%

 Vitamin A 150mcg 15%
 Riboflavin 0.4mg 30%

 Folate 40mcg DFE 10%
 Vitamin B<sub>12</sub> 3mcg 120%

 Phosphorus 80mg 6%
 Magnesium 40mg 10%

\*The % Daily Value (DV) tells you how much a nutrient in a serving of food contributes to a daily diet. 2,000 calories a day is used for general nutrition advice.

D Empty and Replace Cap

PACKAGING

INGREDIENTS: Soymilk (Filtered Water, Soybeans), Cane Sugar, Vitamin and Mineral Blend (Calcium Carbonate, Vitamin A Palmitate, Vitamin D2, Riboflavin [B2], Vitamin B12), Sea Salt, Natural Flavor, Gellan Gum, Sodium Ascorbate (to protect freshness).

CONTAINS SOY. Produced in a facility that also processes tree nuts.

Distributed by WhiteWave Foods Broomfield, Colorado 80021

MUST BE REFRIGERATED. STAYS FRESH 7-10 DAYS AFTER OPENING.

Love it or your money back. Visit Silk.com/Lovelt or call 888-820-9283 for a full refund. Limit two refunds per household per year.

NOT TO BE USED AS INFANT FORMULA

Diets low in saturated fat and cholesterol, and as low as possible in trans fat, may reduce the risk of heart disease.

> weke