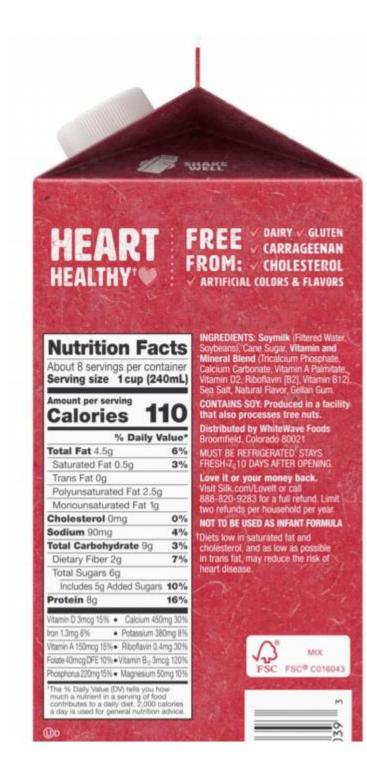

\*The % Daily Value (DV) tells you how much a nutrient in a serving of food contributes to a daily diet. 2,000 calories a day is used for general nutrition advice.

D Empty and Replace Cap

PACKAGING

INGREDIENTS: Soymilk (Filtered Water, Soybeans), Cane Sugar, Vitamin and Mineral Blend (Calcium Carbonate, Vitamin A Palmitate, Vitamin D2, Riboflavin [B2], Vitamin B12), Sea Salt, Natural Flavor, Gellan Gum, Sodium Ascorbate (to protect freshness).

CONTAINS SOY. Produced in a facility that also processes tree nuts.

Distributed by WhiteWave Foods Broomfield, Colorado 80021

MUST BE REFRIGERATED. STAYS FRESH 7-10 DAYS AFTER OPENING.

Love it or your money back. Visit Silk.com/Lovelt or call 888-820-9283 for a full refund. Limit two refunds per household per year.

NOT TO BE USED AS INFANT FORMULA

Diets low in saturated fat and cholesterol, and as low as possible in trans fat, may reduce the risk of heart disease.

> weke