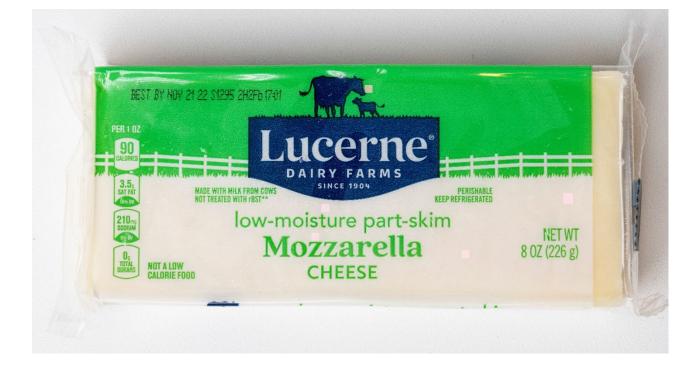

per serving

INGREDIENTS: LOW-MOISTURE PART-SKIM MOZZARELLA CHEESE (CULTURED PASTEURIZED REDUCED FAT MILK, SALT, ENZYMES).

S1295