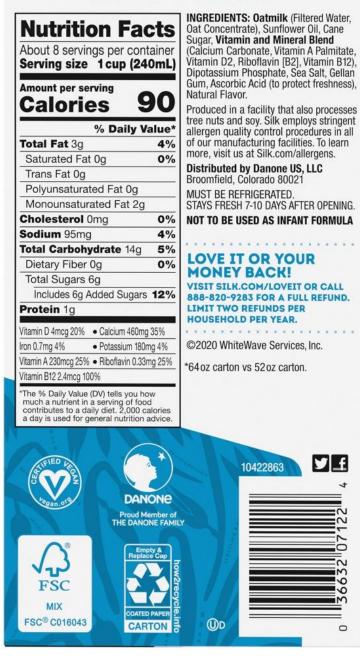

#### AND IT'S VEGAN! Nutrition Facts About 8 servings per container Serving size 1 cup (240mL) NUSREDIENTS: Oatmilk (Filtered Water, Oat Concentrate), Sunflower Oil, Vitamin and Mineral Blend (Calcium Carbonate, Vitamin A Palm Vitamin D2, Riboflavin [B2], Vitamin

90

4%

0%

0%

4%

5%

0%

% Daily Value\*

Amount per serving

Calories

Saturated Fat 0g

Cholesterol Omg

**Dietary Fiber 0g** 

Total Sugars 5g

Vitamin B12 2.4mcg 100%

Protein 1g

Iron 0.7mg 4%

Sodium 95mg

Polyunsaturated Fat 0g

Total Carbohydrate 13g

Includes 5g Added Sugars 10%

Potassium 190mg 4%

Vitamin D 4mcg 20% • Calcium 460mg 35%

Vitamin A 230mcg 25% • Riboflavin 0.33mg 25%

Monounsaturated Fat 2.5g

Total Fat 3.5g

Trans Fat 0g

Uil, Vitamin and Mineral Blend (Calcium Carbonate, Vitamin A Palmitate, Vitamin D2, Riboflavin [B2], Vitamin B12), Dipotassium Phosphate, Sea Salt, Gellan Gum, Ascorbic Acid (to protect freshness).

Produced in a facility that also processes tree nuts and soy. Silk employs stringent allergen quality control procedures in all of our manufacturing facilities. To learn more, visit us at Silk.com/allergens.

Distributed by Danone US, LLC Broomfield, Colorado 80021

MUST BE REFRIGERATED. STAYS FRESH 7-10 DAYS AFTER OPENING. NOT TO BE USED AS INFANT FORMULA

## LOVE IT OR YOUR MONEY BACK!

VISIT SILK.COM/LOVEIT OR CALL 888-820-9283 FOR A FULL REFUND. LIMIT TWO REFUNDS PER HOUSEHOLD PER YEAR.

©2020 WhiteWave Services, Inc.

\*64oz carton vs 52oz carton.