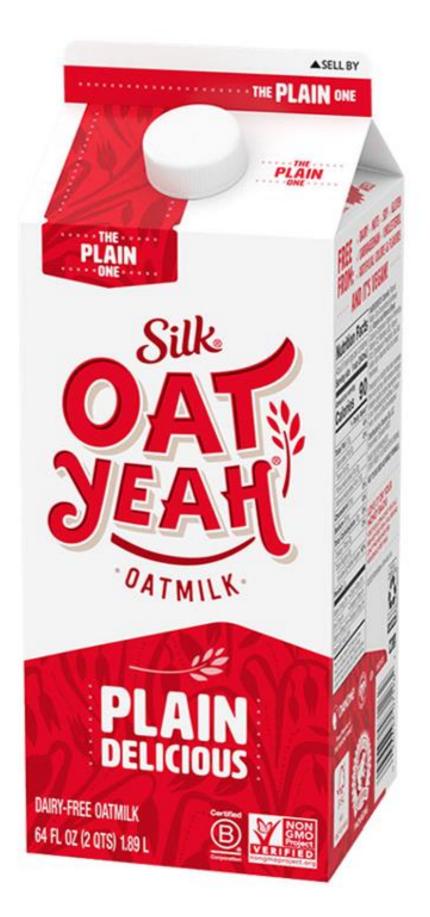

#### AND IT'S VEGAN! Nutrition Facts About 8 servings per container Serving size 1 cup (240mL) NUSREDIENTS: Oatmilk (Filtered Water, Oat Concentrate), Sunflower Oil, Vitamin and Mineral Blend (Calcium Carbonate, Vitamin A Palm Vitamin D2, Riboflavin [B2], Vitamin

## LOVE IT OR YOUR MONEY BACK!

VISIT SILK.COM/LOVEIT OR CALL 888-820-9283 FOR A FULL REFUND. LIMIT TWO REFUNDS PER HOUSEHOLD PER YEAR.

©2020 WhiteWave Services, Inc.

\*64oz carton vs 52oz carton.