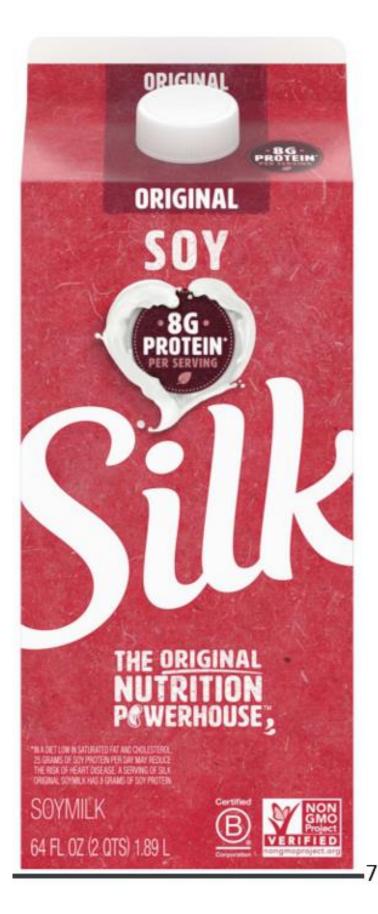

\*The % Daily Value (DV) tells you how much a nutrient in a serving of food contributes to a daily diet. 2,000 calories a day is used for general nutrition advice.

D Empty and Replace Cap

PACKAGING

INGREDIENTS: Soymilk (Filtered Water, Soybeans), Cane Sugar, Vitamin and Mineral Blend (Calcium Carbonate, Vitamin A Palmitate, Vitamin D2, Riboflavin [B2], Vitamin B12), Sea Salt, Natural Flavor, Gellan Gum, Sodium Ascorbate (to protect freshness).

CONTAINS SOY. Produced in a facility that also processes tree nuts.

Distributed by WhiteWave Foods Broomfield, Colorado 80021

MUST BE REFRIGERATED. STAYS FRESH 7-10 DAYS AFTER OPENING.

Love it or your money back. Visit Silk.com/Lovelt or call 888-820-9283 for a full refund. Limit two refunds per household per year.

NOT TO BE USED AS INFANT FORMULA

Diets low in saturated fat and cholesterol, and as low as possible in trans fat, may reduce the risk of heart disease.

> weke