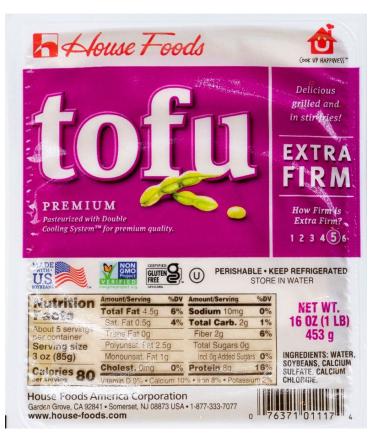

| Nutrition                         | Amount/Serving       | %DV    | Amount/Serving         | %DV  |                                       |
|-----------------------------------|----------------------|--------|------------------------|------|---------------------------------------|
|                                   | Total Fat 4.5g       | 6%     | Sodium 10mg            | 0%   | NET WT.                               |
| Facts                             | Sat. Fat 0.5g        | 4%     | Total Carb. 2g         | 1%   | 16 OZ (1 LB)                          |
| About 5 servings<br>per container | Trans Fat 0g         |        | Fiber 2g               | 6%   | 453 g                                 |
| Serving size                      | Polyunsat. Fat 2.5   | ōg     | Total Sugars 0g        |      | 400 g                                 |
| 3 oz (85g)                        | Monounsat. Fat 1     | g      | Incl. 0g Added Sugars  | 6 0% | INGREDIENTS: WATER,                   |
| Calarias an                       | Cholest. Omg         | 0%     | Protein 8g             | 16%  | SOYBEANS, CALCIUM<br>SULFATE, CALCIUM |
| Calories 80                       | Vitamin D 0% • Calci | um 10' | % • Iron 8% • Potassiu | m 2% | CHLORIDE.                             |