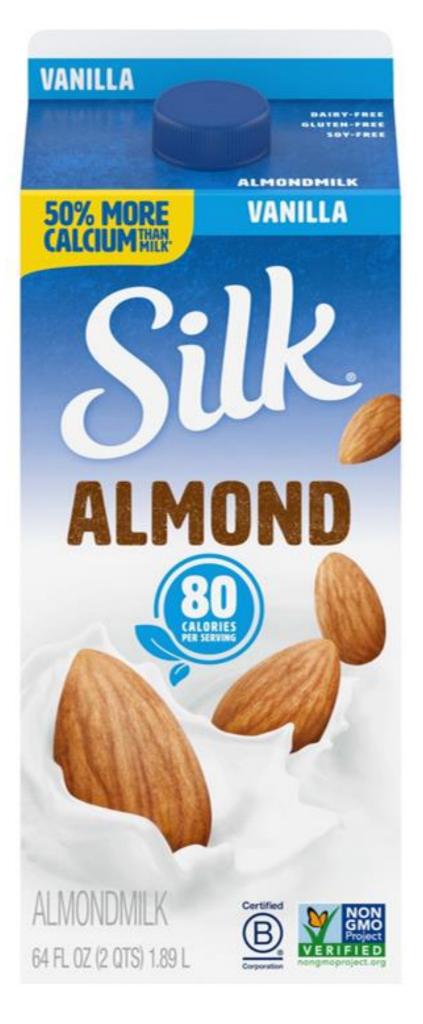

## LOVE IT OR YOUR MONEY BACK!

VISIT SILK.COM/LOVEIT OR CALL 888-820-9283 FOR A FULL REFUND. LIMIT TWO REFUNDS PER HOUSEHOLD PER YEAR.

©2020 WhiteWave Services, Inc.

\*64oz carton vs 52oz carton.

#### NOT TO BE USED AS INFANT FORMULA

\*Silk Vanilla Almondmilk: 450mg of calcium per cup; reduced fat dairy milk: 293mg of calcium per cup. USDA National Nutrient Database for Standard Reference, 2019. Data consistent with typical reduced fat dairy milk.