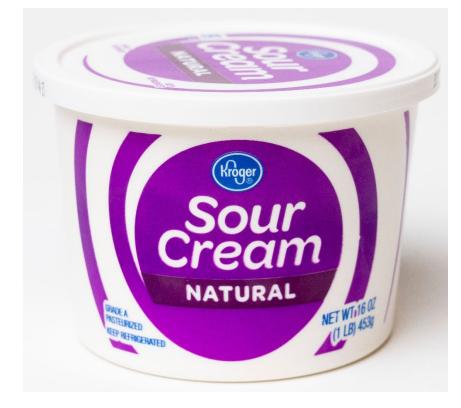

## 3111/2 F 45-70 07:44 27 Nutrition Amount/serving % DV' % DV\* Amount/serving 11 Facts 0% pil 7% Total Carbohydrate 1g Total Fat 6g about 15 servings per container Serving size 2 Tbsp (30g) 0% Dietary Fiber 0g Saturated Fat 3.5g 18% Trans Fat 0g Total Sugars 1g Includes Og Added Sugars 0% Cholesterol 20mg 7% Calories 1% Protein less than 1g Sodium 15mg 60 Vitamin D Omcg 0% • Calcium 30mg 2% • Iron 0mg 0% • Potassium Ung 0% per serving REDENS: CULTURED CREAM AND SKIM MILK. ENZYMES. ATRIBUTED BY THE KROGER CO. ACAMANT, OHIO 45202 QUALITY GUARN NOTESED AT LOCATION SHOWN ON CONTAINER 800-632-6900 · mm/m