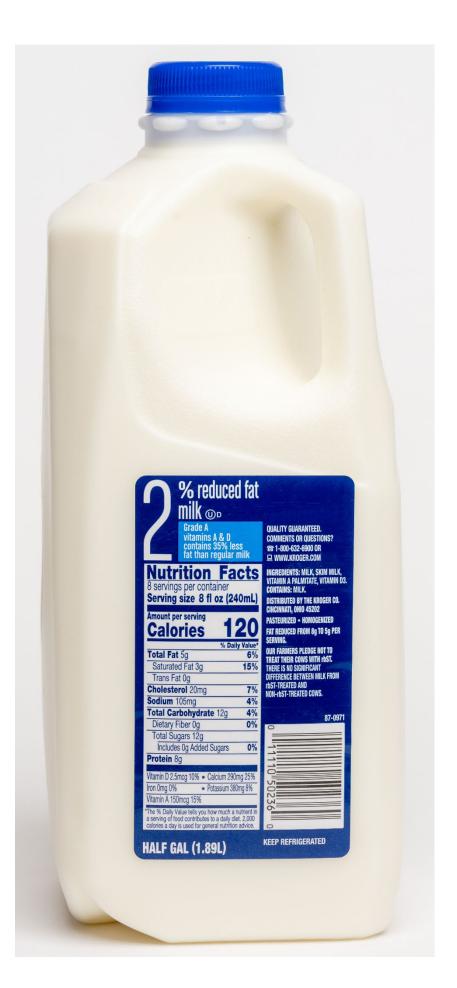

| Grade A<br>vitamins A & D<br>contains 35% less<br>fat than regular mill | QUALITY GUARANTEED.<br>COMMENTS OR QUESTIONS?<br>@ 1-800-632-6900 OR |
|-------------------------------------------------------------------------|----------------------------------------------------------------------|
| Nutrition Fac                                                           | INGREDIENTS: MILK, SKIM MILK,                                        |
| 8 servings per container<br>Serving size 8 fl oz (240r                  | VITAMIN A PALMITATE, VITAMIN D3.<br>CONTAINS: MILK.                  |
| Amount per serving                                                      | CINCINNATI, OHIO 45202                                               |
| Calories 12                                                             | O PASTEURIZED - HOMOGENIZED<br>FAT REDUCED FROM 8g TO 5g PER         |
| % Daily Va                                                              |                                                                      |
| Total Fat 5g<br>Saturated Fat 3g 1                                      | TREAT THEIR COWS WITH rbST.                                          |
| Trans Fat Og                                                            | 5% THERE IS NO SIGNIFICANT<br>DIFFERENCE BETWEEN MILK FROM           |
| Cholesterol 20mg                                                        | 7% rbST-TREATED AND<br>NON-rbST-TREATED COWS.                        |
| Sodium 105mg                                                            | 4%                                                                   |
| Total Carbohydrate 12g                                                  | <b>4%</b><br>87-0971                                                 |
| Dietary Fiber 0g                                                        | 0%                                                                   |
| Total Sugars 12g                                                        |                                                                      |
| Includes 0g Added Sugars Protein 8g                                     | 0%                                                                   |
| Protein og                                                              |                                                                      |
| Vitamin D 2.5mcg 10% • Calcium 290mg                                    |                                                                      |
| Iron Omg 0% • Potassium 380mg                                           | 8% 02                                                                |
| Vitamin A 150mcg 15%                                                    | 3                                                                    |